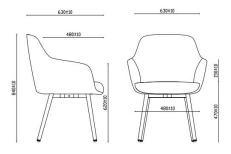

A soft organic shape with delicate curves delivers exceptional comfort.

A variety of heights, base options and finishes suit your space and match your style.

Size & Packing Unit: mm

## L7111 Ring base version

Carton size: 29-1/4"L\*25-1/4"W\*19-

1/2"H/K=K/200P

Net weight: 10.3 KG Gross weight: 12.5KG

Loading quantity: 20GP: 96PCS//40GP:

204PCS//40HQ: 255PCS

CBM: 0.623

L7111 4-leg base version