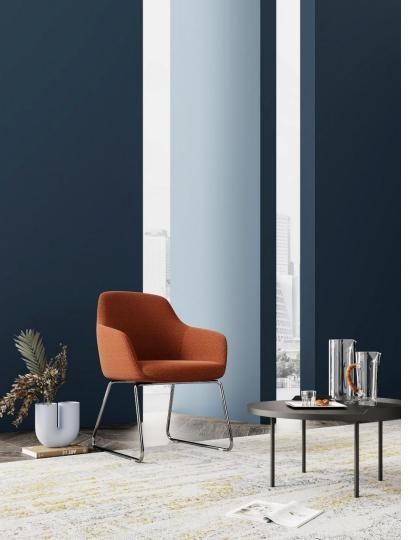

# Chico

Flowing lines define the shape of this chair

The design of the Chico armchair is inspired by the flowing lines of a hillside, resembling a piece of art sculpted by nature. Its smooth curves provide ultimate comfort, and the rich colors are like the ever-changing mountain scenery of the four seasons. No matter where it is placed, it adds a touch of natural elegance and style to the space.