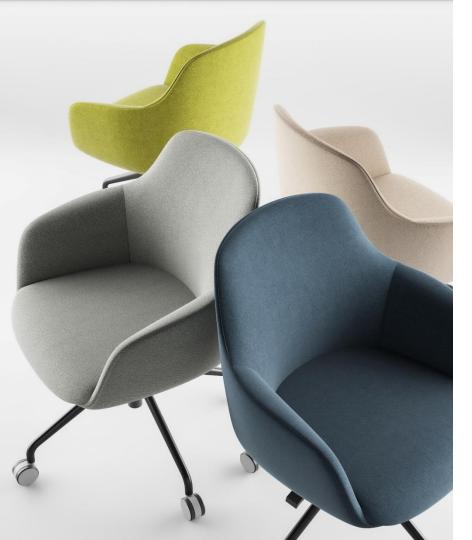

# Chico

Flowing lines define the shape of this chair

The design of the Chico armchair is inspired by the flowing lines of a hillside, resembling a piece of art sculpted by nature. Its smooth curves provide ultimate comfort, and the rich colors are like the ever-changing mountain scenery of the four seasons. No matter where it is placed, it adds a touch of natural elegance and style to the space.

A soft organic shape with delicate curves delivers exceptional comfort.

A variety of heights, base options and finishes suit your space and match your style.

Size & Packing Unit: mm