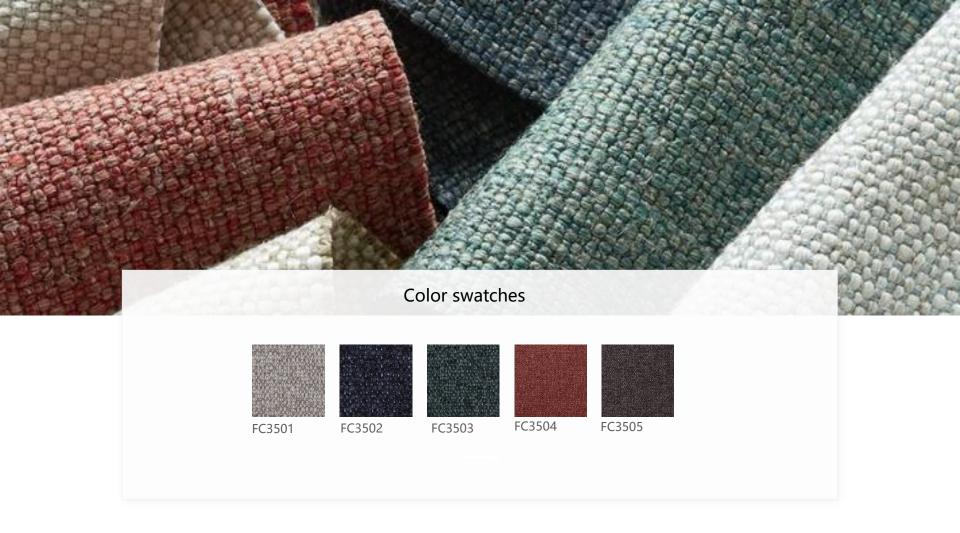

# Chico

Flowing lines define the shape of this chair

The design of the Chico armchair is inspired by the flowing lines of a hillside, resembling a piece of art sculpted by nature. Its smooth curves provide ultimate comfort, and the rich colors are like the ever-changing mountain scenery of the four seasons. No matter where it is placed, it adds a touch of natural elegance and style to the space.