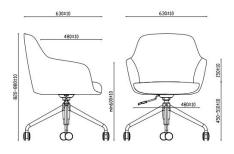

A soft organic shape with delicate curves delivers exceptional comfort.

A variety of heights, base options and finishes suit your space and match your style.

Size & Packing Unit: mm

Carton size: 25-1/4"L\*25-1/4"W\*19-

1/2"H/K=K/200P

Net weight: 10.2 KG Gross weight: 12.9KG

Loading quantity: 20GP: 119PCS//40GP:

239PCS//40HQ: 293PCS

CBM: 0.2037

L7102 Swivel base version

Carton size: 25-1/4"L\*25-1/4"W\*19-

1/2"H/K=K/200P

Net weight: 10.8KG Gross weight: 13.3KG

Loading quantity: 20GP: 119PCS//40GP:

239PCS//40HQ: 293PCS

CBM: 0.2037