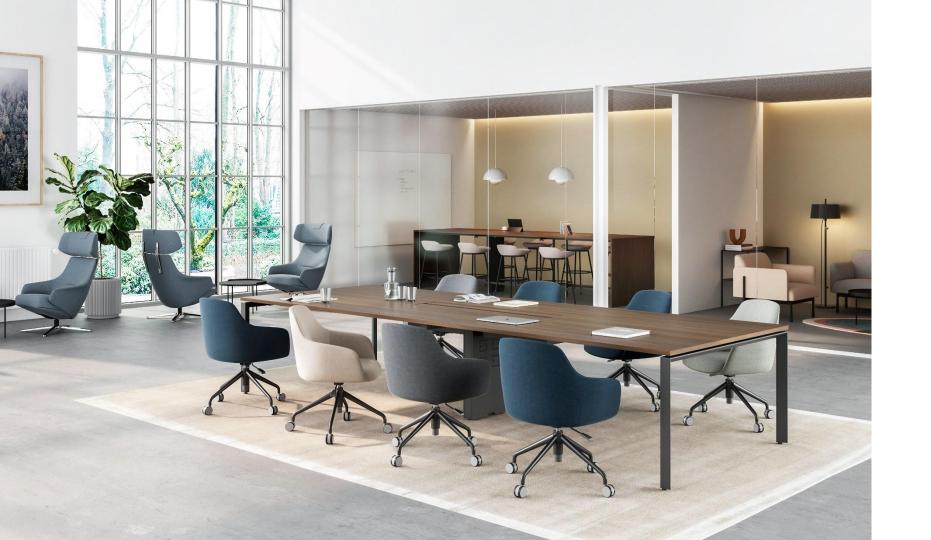

This lounge chair series features a simple yet stylish design, crafted with high-quality materials and exquisite workmanship to provide ultimate seating comfort. Its sleek and elegant design is not only suitable for offices, lounges, and cafes, but also creates a serene and cozy atmosphere, making each use a delightful experience.

A soft organic shape with delicate curves delivers exceptional comfort.

A variety of heights, base options and finishes suit your space and match your style.

Size & Packing Unit: mm