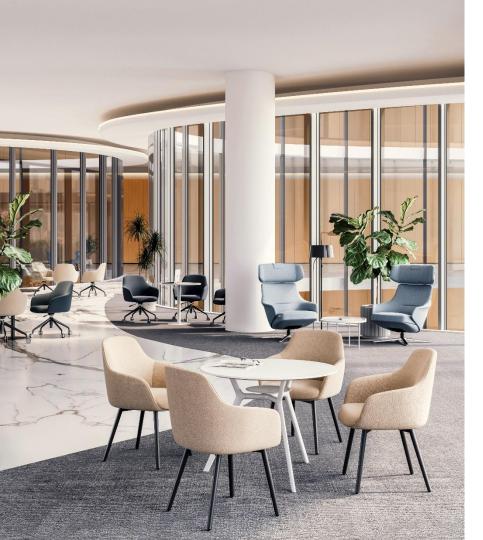

This lounge chair series features a simple yet stylish design, crafted with high-quality materials and exquisite workmanship to provide ultimate seating comfort. Its sleek and elegant design is not only suitable for offices, lounges, and cafes, but also creates a serene and cozy atmosphere, making each use a delightful experience.

A soft organic shape with delicate curves delivers exceptional comfort.

A variety of heights, base options and finishes suit your space and match your style.

Size & Packing Unit: mm