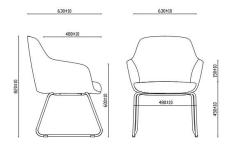

A soft organic shape with delicate curves delivers exceptional comfort.

A variety of heights, base options and finishes suit your space and match your style.

Size & Packing Unit: mm

## L7111 Ring base version

Carton size: 29-1/4"L\*25-1/4"W\*19-

1/2"H/K=K/200P

Net weight: 10.3 KG Gross weight: 12.5KG

Loading quantity: 20GP: 96PCS//40GP:

204PCS//40HQ: 255PCS

CBM: 0.623

L7111 4-leg base version

Carton size: 25-1/4"L\*25-1/4"W\*19-

1/2"H/K=K/200P

Net weight: 10.2 KG Gross weight: 12.9KG

Loading quantity: 20GP: 119PCS//40GP:

239PCS//40HQ: 293PCS

CBM: 0.2037

L7102 Swivel base version

Carton size: 25-1/4"L\*25-1/4"W\*19-

1/2"H/K=K/200P

Net weight: 10.8KG Gross weight: 13.3KG

Loading quantity: 20GP: 119PCS//40GP:

239PCS//40HQ: 293PCS

CBM: 0.2037