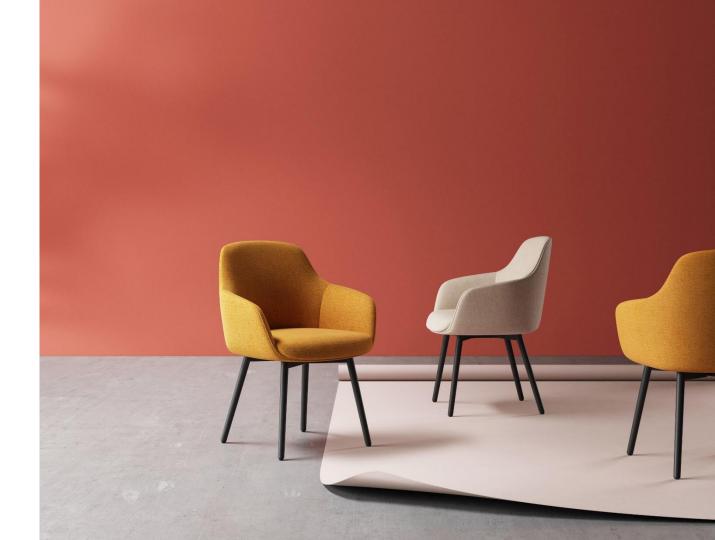

# Chico

Flowing lines define the shape of this chair

The design of the Chico armchair is inspired by the flowing lines of a hillside, resembling a piece of art sculpted by nature. Its smooth curves provide ultimate comfort, and the rich colors are like the ever-changing mountain scenery of the four seasons. No matter where it is placed, it adds a touch of natural elegance and style to the space.

A soft organic shape with delicate curves delivers exceptional comfort.

A variety of heights, base options and finishes suit your space and match your style.

Size & Packing Unit: mm