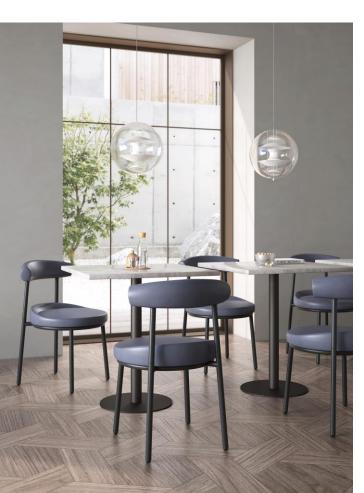

# **Rome** D326

The strength of ROME is in its carefully designed details and proportions. Perfect curves and right angles offer users the best sitting experience.

The combination of delicate leather with black metal frames in clean lines create a simple yet elegant chair.

The slim and straight legs with slight tilted backrest offer users the best support with comfort.

The neat stitching lines presents the exquisite details.

ROME has its own unique personality and friendly appearance that makes it blend naturally into various settings.

The high level of comfort is expressed in the backrest curvy shape that embraces and relieves the back of the one sitting in the chair.