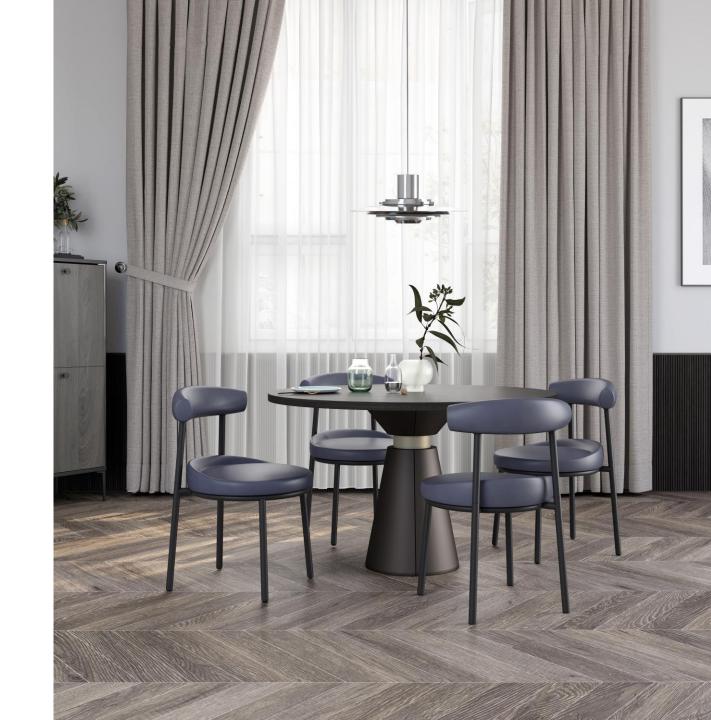

# **Rome** D326

The strength of ROME is in its carefully designed details and proportions. Perfect curves and right angles offer users the best sitting experience.

The combination of delicate leather with black metal frames in clean lines create a simple yet elegant chair.

The slim and straight legs with slight tilted backrest offer users the best support with comfort.

The neat stitching lines presents the exquisite details.

ROME has its own unique personality and friendly appearance that makes it blend naturally into various settings.

#### **PU Leather**

PU0801 Navy blue