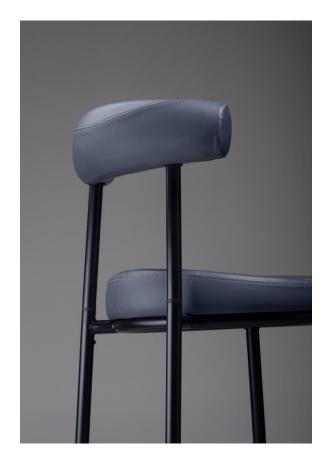

# **Rome** D326

The strength of ROME is in its carefully designed details and proportions. Perfect curves and right angles offer users the best sitting experience.

The combination of delicate leather with black metal frames in clean lines create a simple yet elegant chair.

The slim and straight legs with slight tilted backrest offer users the best support with comfort.

The neat stitching lines presents the exquisite details.

ROME has its own unique personality and friendly appearance that makes it blend naturally into various settings.

The high level of comfort is expressed in the backrest curvy shape that embraces and relieves the back of the one sitting in the chair.