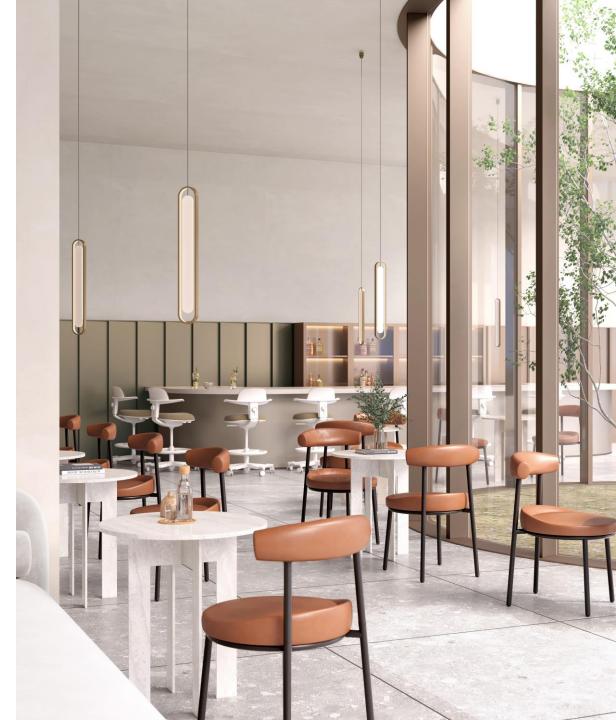

# **Rome** D326

The strength of ROME is in its carefully designed details and proportions. Perfect curves and right angles offer users the best sitting experience.

The combination of delicate leather with black metal frames in clean lines create a simple yet elegant chair.

The slim and straight legs with slight tilted backrest offer users the best support with comfort.

The neat stitching lines presents the exquisite details.

ROME has its own unique personality and friendly appearance that makes it blend naturally into various settings.

The high level of comfort is expressed in the backrest curvy shape that embraces and relieves the back of the one sitting in the chair.