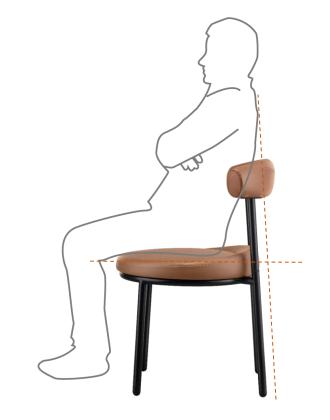

The high level of comfort is expressed in the backrest curvy shape that embraces and relieves the back of the one sitting in the chair.