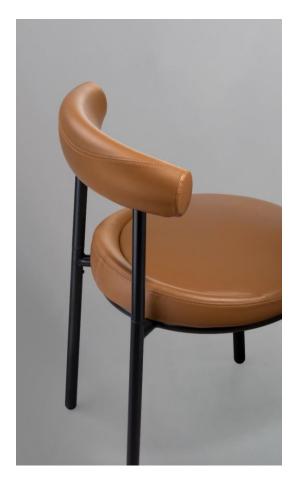

# **Rome** D326

The strength of ROME is in its carefully designed details and proportions. Perfect curves and right angles offer users the best sitting experience.

The combination of delicate leather with black metal frames in clean lines create a simple yet elegant chair.

The slim and straight legs with slight tilted backrest offer users the best support with comfort.

The neat stitching lines presents the exquisite details.

ROME has its own unique personality and friendly appearance that makes it blend naturally into various settings.

The high level of comfort is expressed in the backrest curvy shape that embraces and relieves the back of the one sitting in the chair.