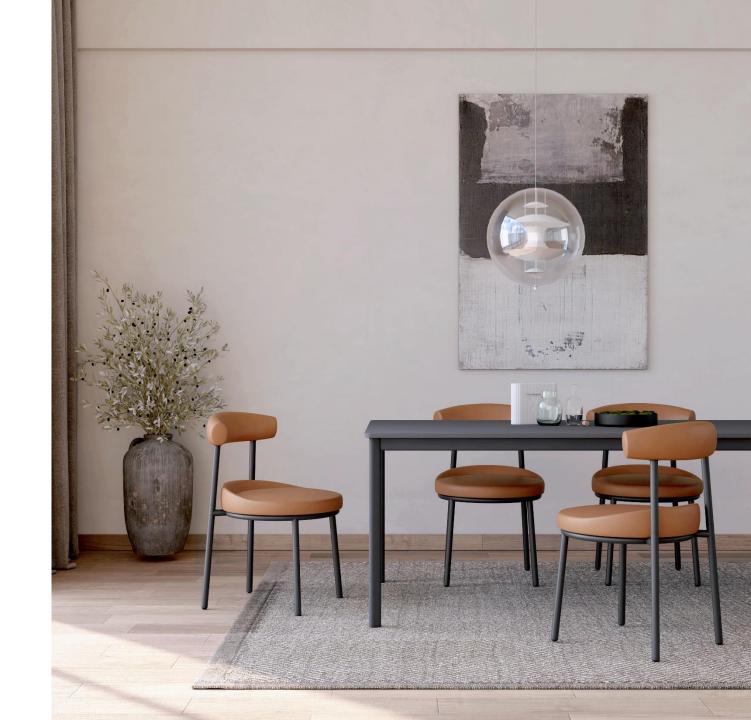

# **Rome** D326

The strength of ROME is in its carefully designed details and proportions. Perfect curves and right angles offer users the best sitting experience.

The combination of delicate leather with black metal frames in clean lines create a simple yet elegant chair.

The slim and straight legs with slight tilted backrest offer users the best support with comfort.

The neat stitching lines presents the exquisite details.

ROME has its own unique personality and friendly appearance that makes it blend naturally into various settings.

The high level of comfort is expressed in the backrest curvy shape that embraces and relieves the back of the one sitting in the chair.