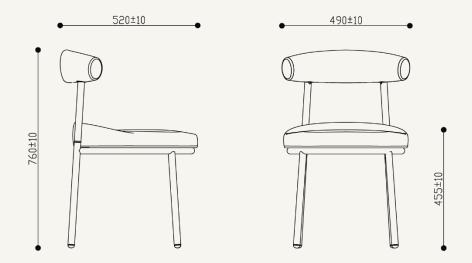

## Color & Size

Unit: mm

Carton size: 20-1/2"L\*20-1/2"W\*19"H /K=K/250P Packing: 2Pcs/Carton Gross weight: 13.4KG Net weight: 11.6KG Loading quantity: 20GP: 352PCS 40GP: 704PCS 40HQ:880PCS CBM: 0.13