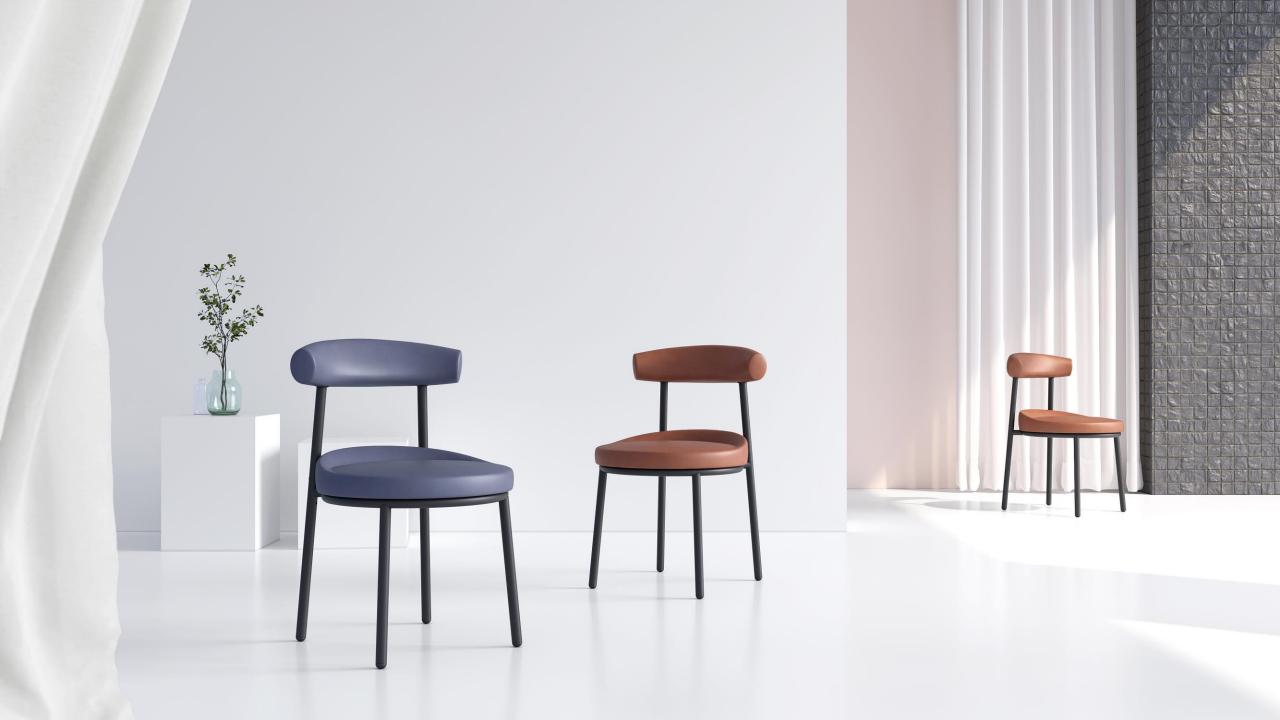

# **Rome** D326

The strength of ROME is in its carefully designed details and proportions. Perfect curves and right angles offer users the best sitting experience.

The combination of delicate leather with black metal frames in clean lines create a simple yet elegant chair.

The slim and straight legs with slight tilted backrest offer users the best support with comfort.

The neat stitching lines presents the exquisite details.

ROME has its own unique personality and friendly appearance that makes it blend naturally into various settings.

The high level of comfort is expressed in the backrest curvy shape that embraces and relieves the back of the one sitting in the chair.

#### **PU Leather**

PU0801 Navy blue