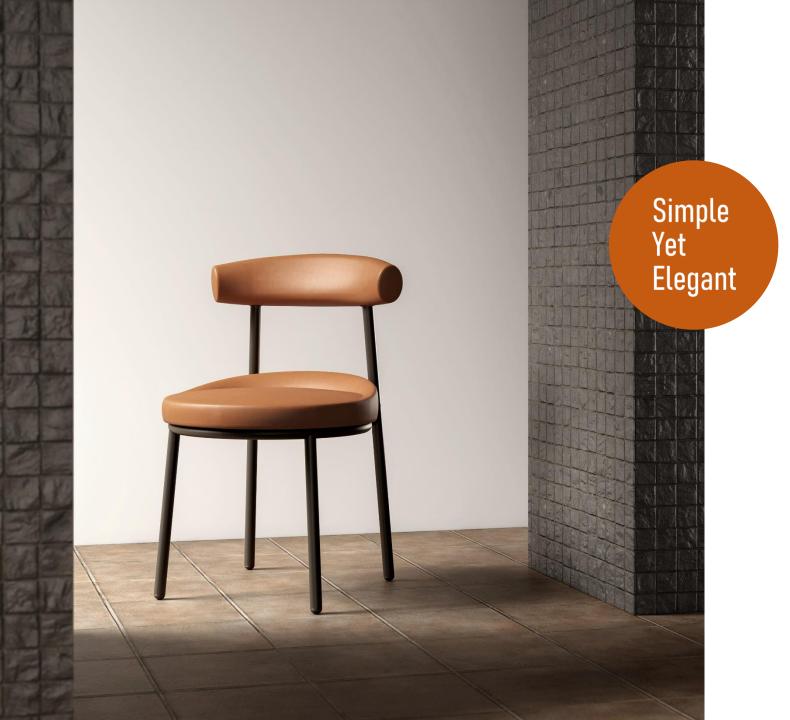

# **Rome** D326

The strength of ROME is in its carefully designed details and proportions. Perfect curves and right angles offer users the best sitting experience.

The combination of delicate leather with black metal frames in clean lines create a simple yet elegant chair.

The slim and straight legs with slight tilted backrest offer users the best support with comfort.

The neat stitching lines presents the exquisite details.

ROME has its own unique personality and friendly appearance that makes it blend naturally into various settings.