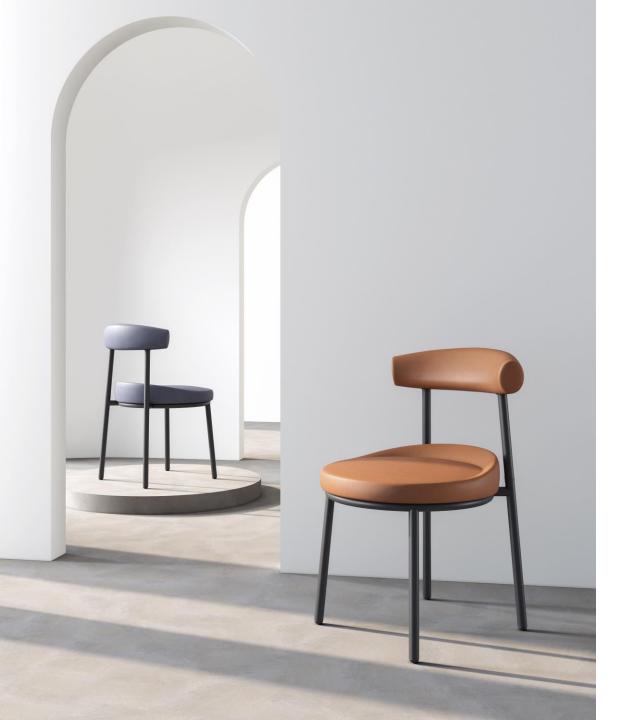

The slim and straight legs with slight tilted backrest offer users the best support with comfort.

The neat stitching lines presents the exquisite details.

ROME has its own unique personality and friendly appearance that makes it blend naturally into various settings.