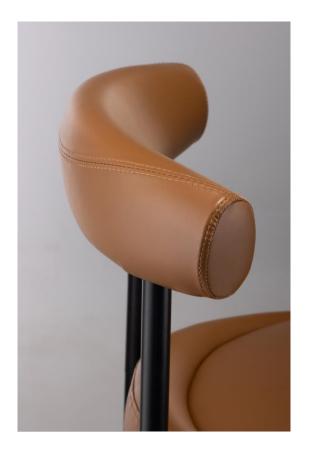

# **Rome** D326

The strength of ROME is in its carefully designed details and proportions. Perfect curves and right angles offer users the best sitting experience.

The combination of delicate leather with black metal frames in clean lines create a simple yet elegant chair.

The slim and straight legs with slight tilted backrest offer users the best support with comfort.

The neat stitching lines presents the exquisite details.

ROME has its own unique personality and friendly appearance that makes it blend naturally into various settings.

The high level of comfort is expressed in the backrest curvy shape that embraces and relieves the back of the one sitting in the chair.