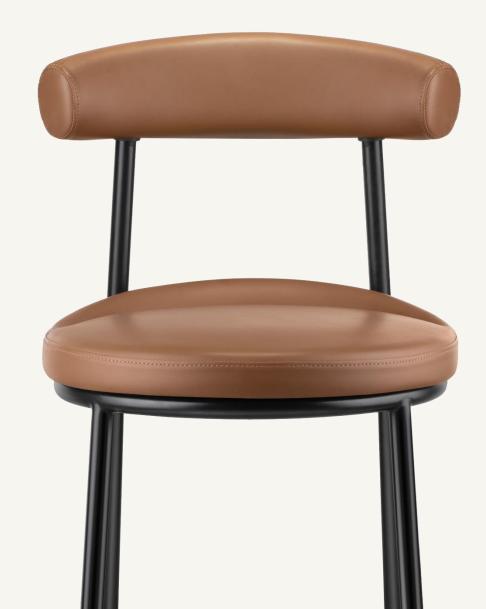

# **Rome** D326

The strength of ROME is in its carefully designed details and proportions. Perfect curves and right angles offer users the best sitting experience.

The combination of delicate leather with black metal frames in clean lines create a simple yet elegant chair.

The slim and straight legs with slight tilted backrest offer users the best support with comfort.

The neat stitching lines presents the exquisite details.

ROME has its own unique personality and friendly appearance that makes it blend naturally into various settings.

The high level of comfort is expressed in the backrest curvy shape that embraces and relieves the back of the one sitting in the chair.