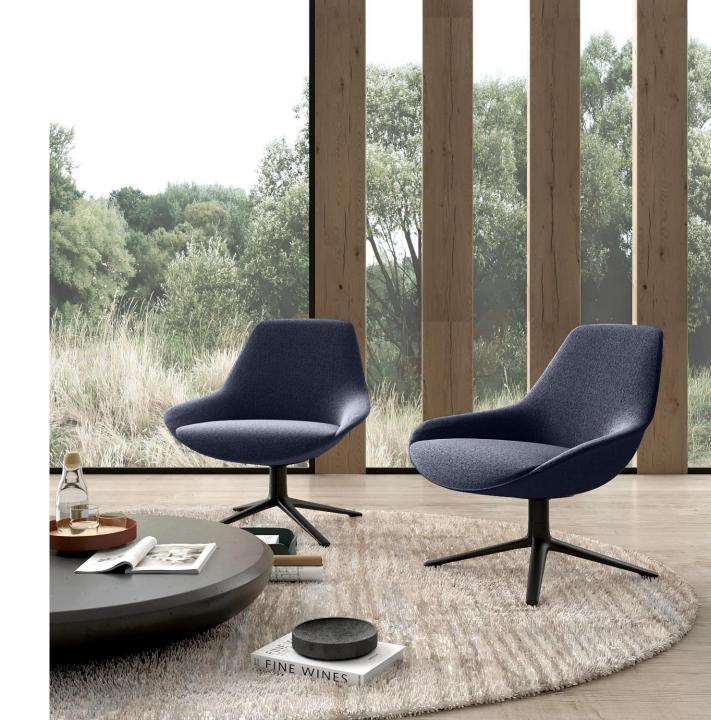

# Lutie L7102

Lutie is designed in smooth lines and precise proportions for the balanced aesthetics. Two options of base present different styles. The overall soft colors add the warmth to the space.

We are committed to providing users with the most comfortable sitting experience. The delicate fabric texture of lutie with the soft and arc shape design encourage the friendly emotional interaction.

The style of lutie is simple and bright which brings you endless comfort. It can be seamlessly fit into almost any space to creating a new world of leisure and negotiation.