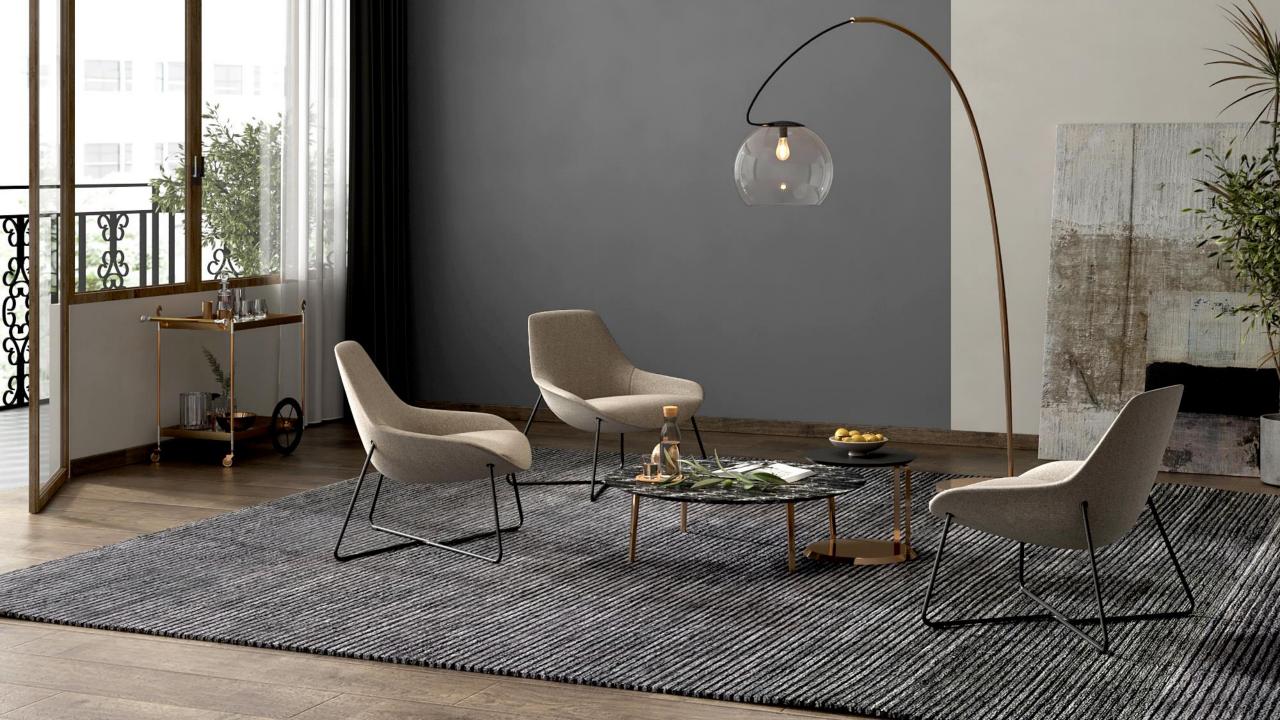

# Lutie L7102

Lutie is designed in smooth lines and precise proportions for the balanced aesthetics. Two options of base present different styles. The overall soft colors add the warmth to the space.

We are committed to providing users with the most comfortable sitting experience. The delicate fabric texture of lutie with the soft and arc shape design encourage the friendly emotional interaction.

The style of lutie is simple and bright which brings you endless comfort. It can be seamlessly fit into almost any space to creating a new world of leisure and negotiation.