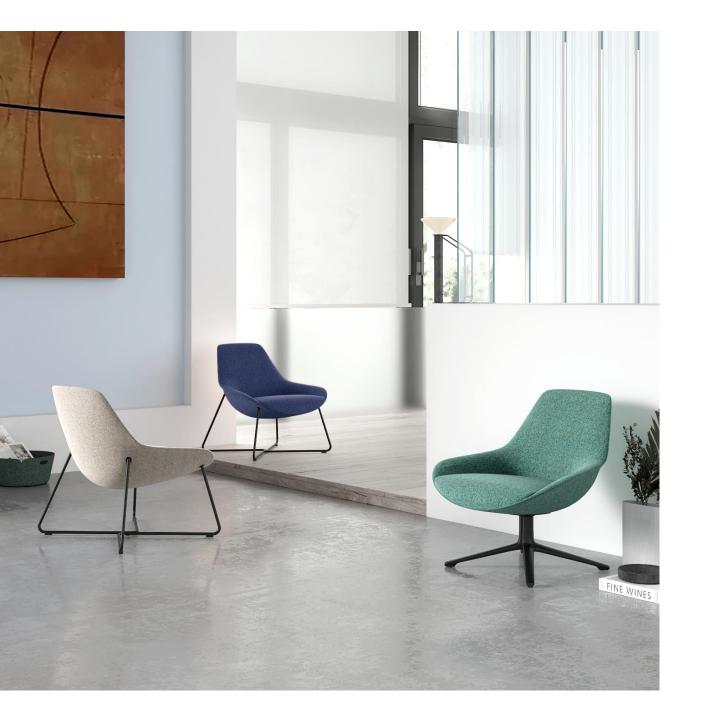

# Lutie L7102

Lutie is designed in smooth lines and precise proportions for the balanced aesthetics. Two options of base present different styles. The overall soft colors add the warmth to the space.

We are committed to providing users with the most comfortable sitting experience. The delicate fabric texture of lutie with the soft and arc shape design encourage the friendly emotional interaction.

The style of lutie is simple and bright which brings you endless comfort. It can be seamlessly fit into almost any space to creating a new world of leisure and negotiation.