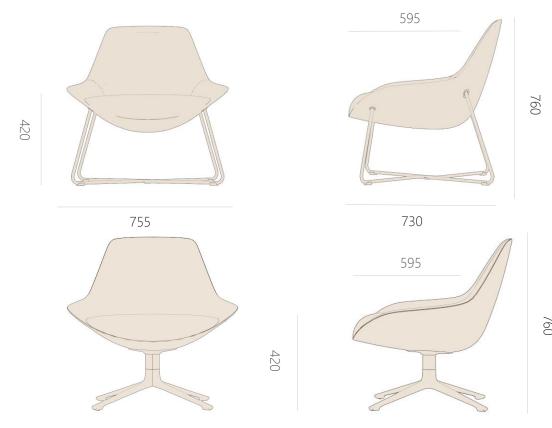

ure of lutie with the soft and arc shape design encourage the friendly emotional interaction.



The style of lutie is simple and bright which brings you endless comfort. It can be seamlessly fit into almost any space to creating a new world of leisure and negotiation.







### Packaging & Loading

#### L7102 Ring base version 2pcs/carton

Carton size: 36-3/4"L\*30-1/4"W\*37-1/2" /K=K/250P 2PCS/CTN

Net weight: 25.8kg Gross weight: 33.5kg

Loading capacity: 20GP: 72pcs 40GP:164pcs 40HQ:216pcs

CBM: 0.682

#### L7102 4-star base version 2pcs/carton

Carton size: 33-1/4"L\*30-1/4"W\*23-1/4"H /K=K/250P 2PCS/CTN

Net weight: 29.8kg Gross weight: 34.3kg

Loading capacity: 20GP: 144pcs // 40GP:312pcs // 40HQ:312pcs

CBM: 0.382

#### Color swatches







FC3501

FC3502

FC3503

#### Unit: mm





## **CONTACT US**

#### B.one Industrial Park

Factory: No.1,3 Youyi Road, Tangxia Town, Dongguan, Guangdong, China Tel: +86-769-8685 6607 Fax: +86-769-8685 5577

#### Global Operations Office

A2101, Xintian CBC, Shixia North Road II, Futian District, Shenzhen, China Tel: +86-755-8282 8666 Fax: +86-755-8371 7161

www.cjfurniture.com.cn