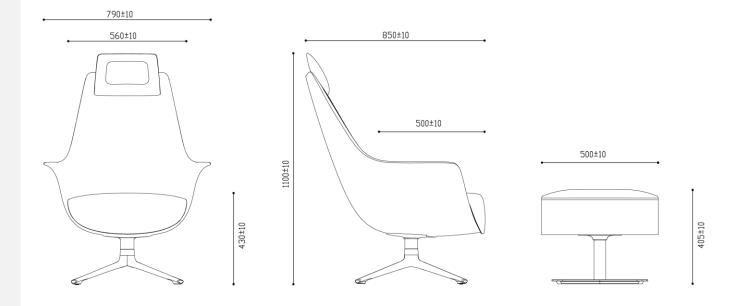

enjoy a slow-paced life. It's like the blooming flower, takes you to the green field with gentle breeze.

Close your eyes and feel the embrace of nature and time slowly passing by.

## Bloom L7103





Soft lines and elegant design, sculptural and artistic contours, warm and soft fabrics are available in various colors to match any space styles!





Bloom allows you to get relaxed instantly, sit or lie down, listen to music or read a favorite book, enjoy your leisure time with elegance!



### Packaging & Loading

#### L7103 Chair with footrest

Carton size: 33"L\*32/1/4"W\*35-3/4"H /K=K/250P/With a handle hole

Net weight(KG): 26.3kg Gross weight (KG): 33.3

Loading capacity: 20GP: 28pcs 40GP:56pcs 40HQ:56pcs

CBM: 0.623

#### Fabric colors:







FC3501

FC3502

FC3503

#### Unit: mm





# CONTACT US

#### B.one Industrial Park

Factory: No.1,3 Youyi Road, Tangxia Town, Dongguan, Guangdong, China

Tel: +86-769-8685 6607 Fax: +86-769-8685 5577

### Global Operations Office

A2101, Xintian CBC, Shixia North Road II, Futian District, Shenzhen, China

Tel: +86-755-8282 8666 Fax: +86-755-8371 7161

www.cjfurniture.com.cn