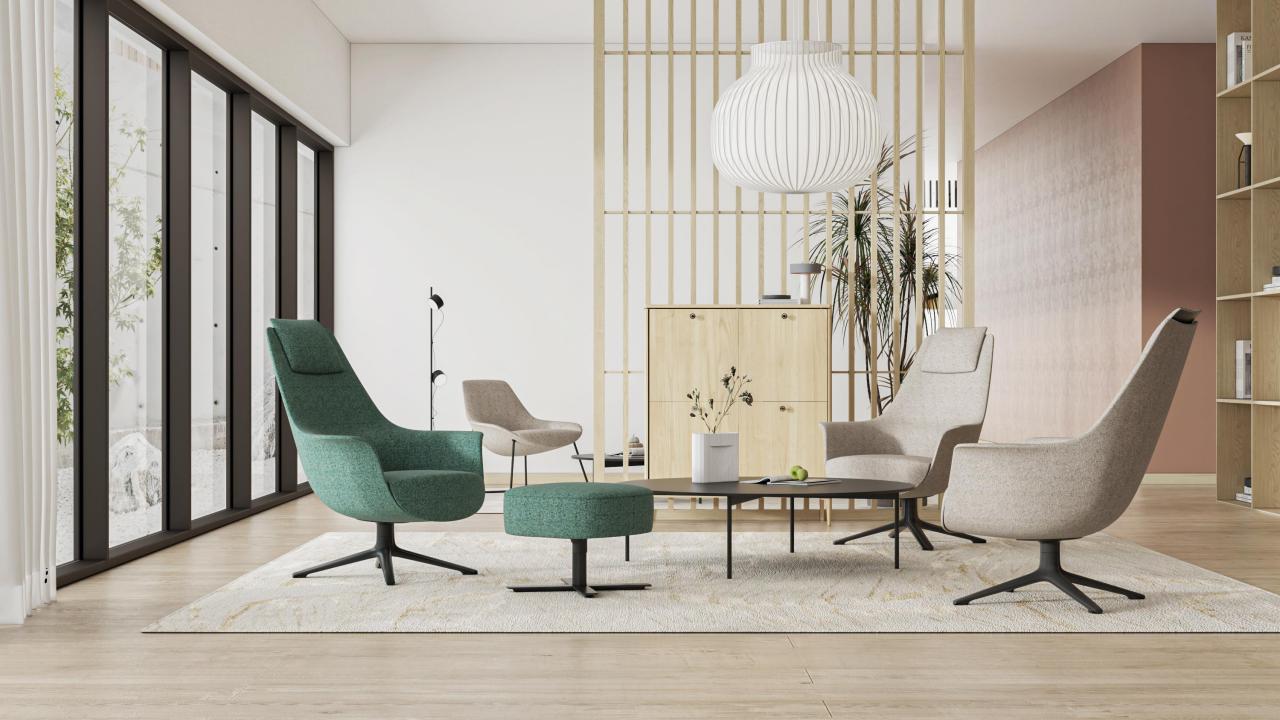

## Bloom L7103

Soft lines and elegant design, sculptural and artistic contours, warm and soft fabrics are available in various colors to match any space styles!

Bloom allows you to get relaxed instantly, sit or lie down, listen to music or read a favorite book, enjoy your leisure time with elegance!

Bloom's backrest is slightly reclined, wide and comfortable, the headrest is just right place to support your head to take away all your fatigue. Bloom's wish is to let you enjoy a slow-paced life. It's like the blooming flower, takes you to the green field with gentle breeze.

Close your eyes and feel the embrace of nature and time slowly passing by.