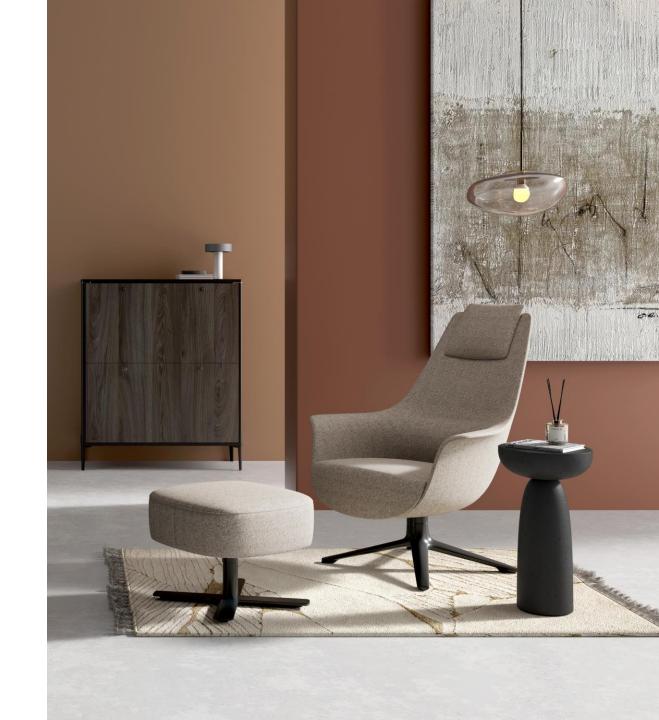

## Bloom L7103

Soft lines and elegant design, sculptural and artistic contours, warm and soft fabrics are available in various colors to match any space styles!

Bloom allows you to get relaxed instantly, sit or lie down, listen to music or read a favorite book, enjoy your leisure time with elegance!

Bloom's backrest is slightly reclined, wide and comfortable, the headrest is just right place to support your head to take away all your fatigue. Bloom's wish is to let you enjoy a slow-paced life. It's like the blooming flower, takes you to the green field with gentle breeze.

Close your eyes and feel the embrace of nature and time slowly passing by.