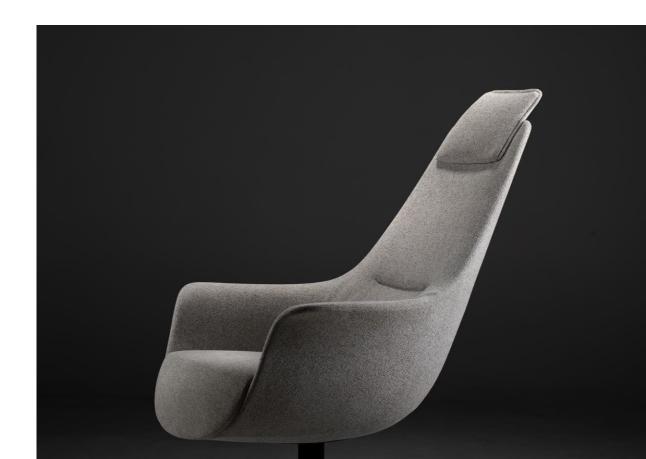

## Bloom L7103

Soft lines and elegant design, sculptural and artistic contours, warm and soft fabrics are available in various colors to match any space styles!

Bloom allows you to get relaxed instantly, sit or lie down, listen to music or read a favorite book, enjoy your leisure time with elegance!

Bloom's backrest is slightly reclined, wide and comfortable, the headrest is just right place to support your head to take away all your fatigue. Bloom's wish is to let you enjoy a slow-paced life. It's like the blooming flower, takes you to the green field with gentle breeze.