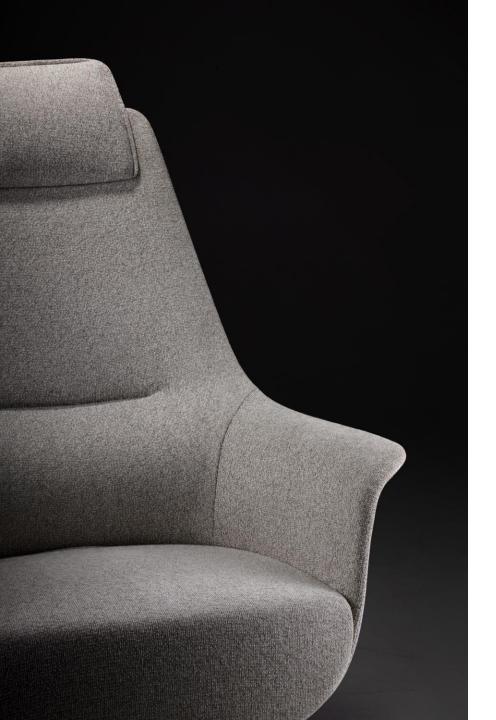

## Bloom L7103

Soft lines and elegant design, sculptural and artistic contours, warm and soft fabrics are available in various colors to match any space styles!

Bloom allows you to get relaxed instantly, sit or lie down, listen to music or read a favorite book, enjoy your leisure time with elegance!

Bloom's backrest is slightly reclined, wide and comfortable, the headrest is just right place to support your head to take away all your fatigue. Bloom's wish is to let you enjoy a slow-paced life. It's like the blooming flower, takes you to the green field with gentle breeze.