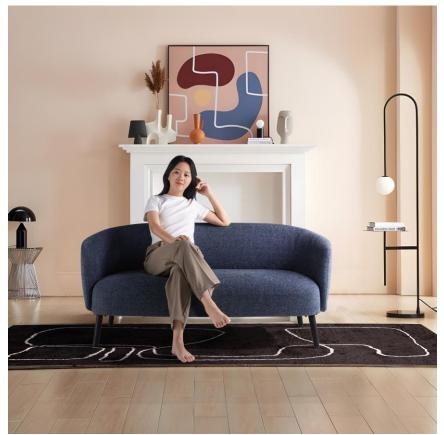

Abandoned the traditional linear design of Italian furniture, the Tulip model is characterized by its roundness, giving it a strong three-dimensional and lively appearance. The combination of various handmade details, textures and colors complement each other, adding a light and dynamic feel to the visual experience. The relaxed and compact design brings a soft, round and warm atmosphere to small and medium-sized living rooms.

# Comfortable Fashionable

Tulip provides comfortable seating and resting space for living rooms and other leisure areas, while also serving as a part of indoor decoration, adding aesthetics and atmosphere to the indoor space. The sofa comes in a variety of colors, which fits various needs and styles of space.

Colors can bring different atmospheres and feelings to indoor spaces. The bright, vibrant, and energetic colors of Tulip add vitality and excitement to the space.

FC3502

FC3505

FC3504

FC3503

FC3501