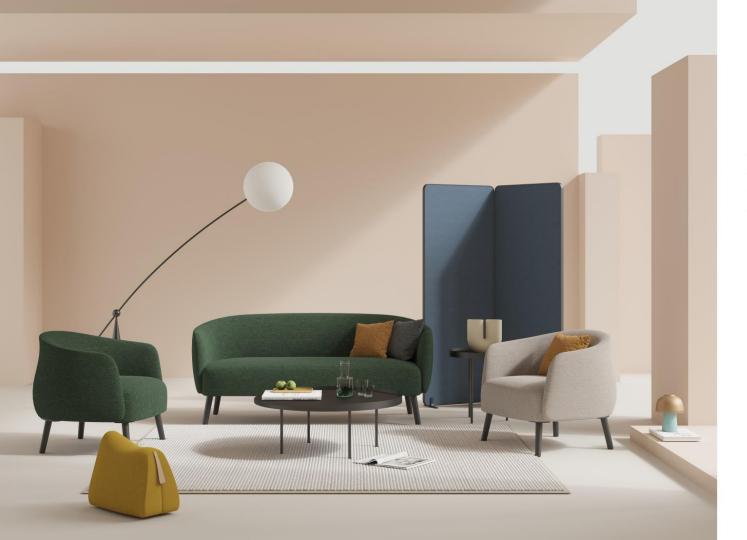

Abandoned the traditional linear design of Italian furniture, the Tulip model is characterized by its roundness, giving it a strong three-dimensional and lively appearance. The combination of various handmade details, textures and colors complement each other, adding a light and dynamic feel to the visual experience. The relaxed and compact design brings a soft, round and warm atmosphere to small and medium-sized living rooms.

# Comfortable Fashionable

Tulip provides comfortable seating and resting space for living rooms and other leisure areas, while also serving as a part of indoor decoration, adding aesthetics and atmosphere to the indoor space. The sofa comes in a variety of colors, which fits various needs and styles of space.