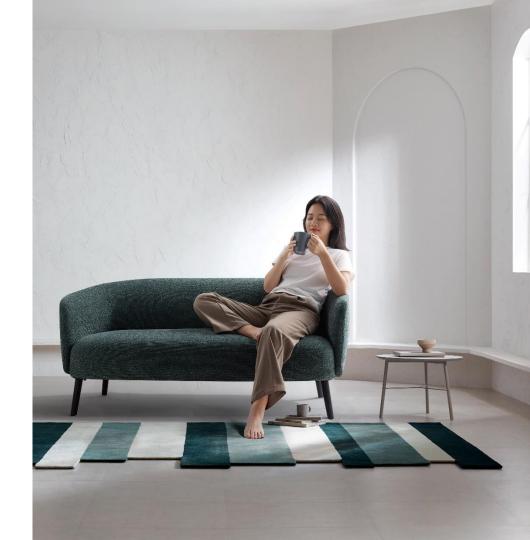

Abandoned the traditional linear design of Italian furniture, the Tulip model is characterized by its roundness, giving it a strong three-dimensional and lively appearance. The combination of various handmade details, textures and colors complement each other, adding a light and dynamic feel to the visual experience. The relaxed and compact design brings a soft, round and warm atmosphere to small and medium-sized living rooms.

# Comfortable Fashionable

Tulip provides comfortable seating and resting space for living rooms and other leisure areas, while also serving as a part of indoor decoration, adding aesthetics and atmosphere to the indoor space. The sofa comes in a variety of colors, which fits various needs and styles of space.

Colors can bring different atmospheres and feelings to indoor spaces. The bright, vibrant, and energetic colors of Tulip add vitality and excitement to the space.

FC3502

FC3505

FC3504

FC3503

FC3501