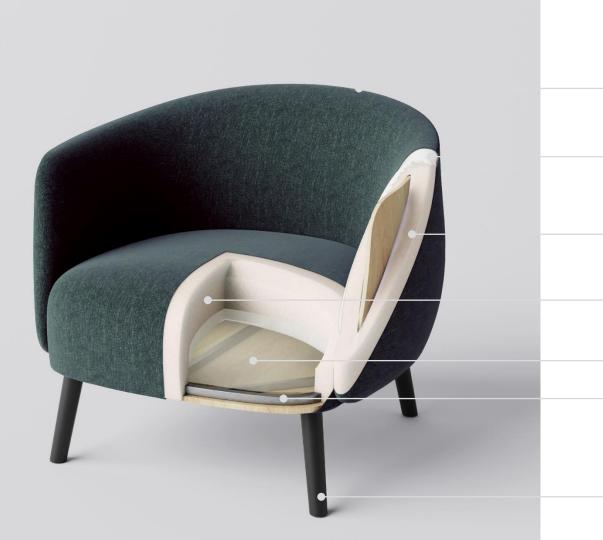

#### Thick seat fabric

Made of polyester, solid and comfortable Colorfast and durable

#### **Hollow cotton**

Smooth, long-lasting elasticity

#### High density molded foam

Good resilience, California flame retardant standard

#### Multilayer solid wood board

Stable fiber structure, moisture-proof, no deformation

#### High resilience foam

Soft and comfortable with great support

#### **Metal frame**

Durable metal frame at bottom, no deformation

#### Black coated metal legs

Made of high quality metal , strong bearing and stability