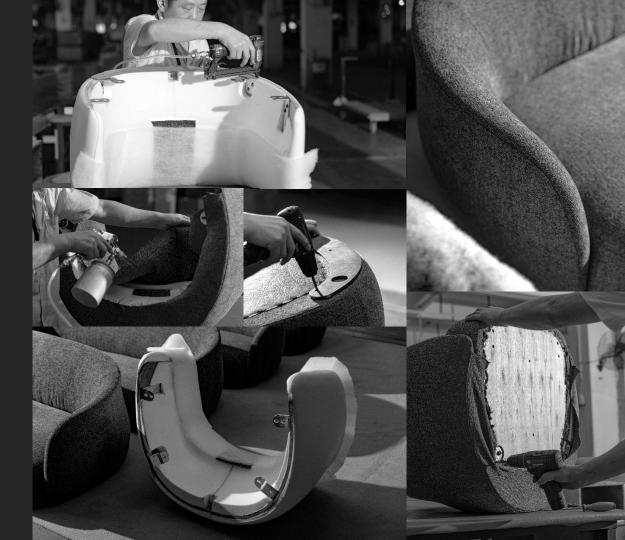

## **Exquisite craftsmanship** delicate details

The craftsmen carefully calculated every connecting point of the sofa and strictly controlled every detail, so that the modules gradually integrated into one piece, making it difficult to separate. They complete each process with care, pouring their time and emotions into the handmade product to present you a timeless masterpiece.

#### Thick seat fabric

Made of polyester, solid and comfortable Colorfast and durable

#### **Hollow cotton**

Smooth, long-lasting elasticity

#### High density molded foam

Good resilience, California flame retardant standard

#### Multilayer solid wood board

Stable fiber structure, moisture-proof, no deformation

#### High resilience foam

Soft and comfortable with great support

#### **Metal frame**

Durable metal frame at bottom, no deformation

#### Black coated metal legs

Made of high quality metal , strong bearing and stability