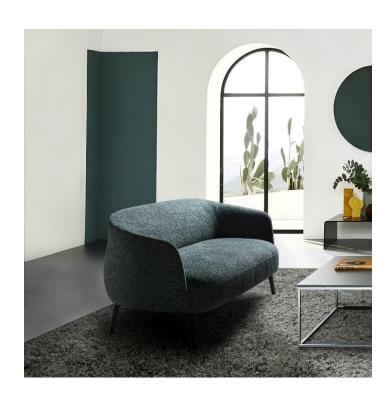

# Comfortable Fashionable

Tulip provides comfortable seating and resting space for living rooms and other leisure areas, while also serving as a part of indoor decoration, adding aesthetics and atmosphere to the indoor space. The sofa comes in a variety of colors, which fits various needs and styles of space.

Colors can bring different atmospheres and feelings to indoor spaces. The bright, vibrant, and energetic colors of Tulip add vitality and excitement to the space.

FC3502

FC3505

FC3504

FC3503

FC3501