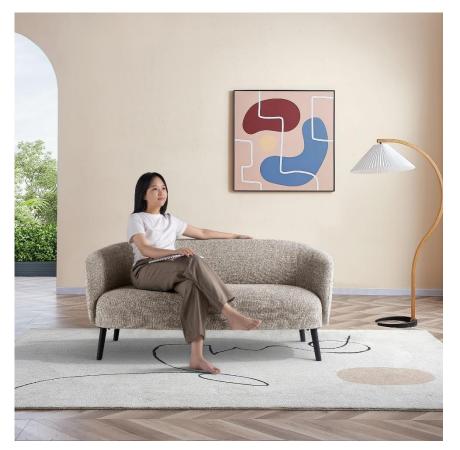

Abandoned the traditional linear design of Italian furniture, the Tulip model is characterized by its roundness, giving it a strong three-dimensional and lively appearance. The combination of various handmade details, textures and colors complement each other, adding a light and dynamic feel to the visual experience. The relaxed and compact design brings a soft, round and warm atmosphere to small and medium-sized living rooms.

# Comfortable Fashionable

Tulip provides comfortable seating and resting space for living rooms and other leisure areas, while also serving as a part of indoor decoration, adding aesthetics and atmosphere to the indoor space. The sofa comes in a variety of colors, which fits various needs and styles of space.

Colors can bring different atmospheres and feelings to indoor spaces. The bright, vibrant, and energetic colors of Tulip add vitality and excitement to the space.

FC3502

FC3505

FC3504

FC3503

FC3501