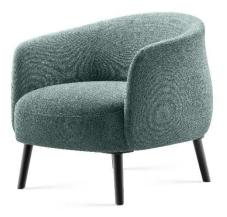

Abandoned the traditional linear design of Italian furniture, the Tulip model is characterized by its roundness, giving it a strong three-dimensional and lively appearance. The combination of various handmade details, textures and colors complement each other, adding a light and dynamic feel to the visual experience. The relaxed and compact design brings a soft, round and warm atmosphere to small and medium-sized living rooms.