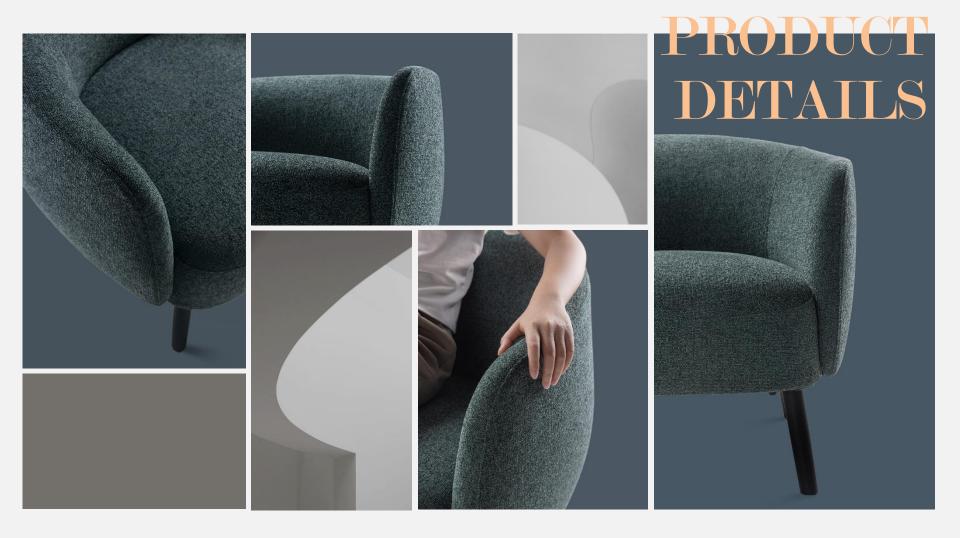

## **Exquisite craftsmanship** delicate details

The craftsmen carefully calculated every connecting point of the sofa and strictly controlled every detail, so that the modules gradually integrated into one piece, making it difficult to separate. They complete each process with care, pouring their time and emotions into the handmade product to present you a timeless masterpiece.

Abandoned the traditional linear design of Italian furniture, the Tulip model is characterized by its roundness, giving it a strong three-dimensional and lively appearance. The combination of various handmade details, textures and colors complement each other, adding a light and dynamic feel to the visual experience. The relaxed and compact design brings a soft, round and warm atmosphere to small and medium-sized living rooms.