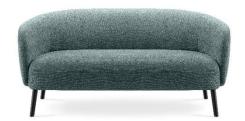

Abandoned the traditional linear design of Italian furniture, the Tulip model is characterized by its roundness, giving it a strong three-dimensional and lively appearance. The combination of various handmade details, textures and colors complement each other, adding a light and dynamic feel to the visual experience. The relaxed and compact design brings a soft, round and warm atmosphere to small and medium-sized living rooms.

# Comfortable Fashionable

Tulip provides comfortable seating and resting space for living rooms and other leisure areas, while also serving as a part of indoor decoration, adding aesthetics and atmosphere to the indoor space. The sofa comes in a variety of colors, which fits various needs and styles of space.