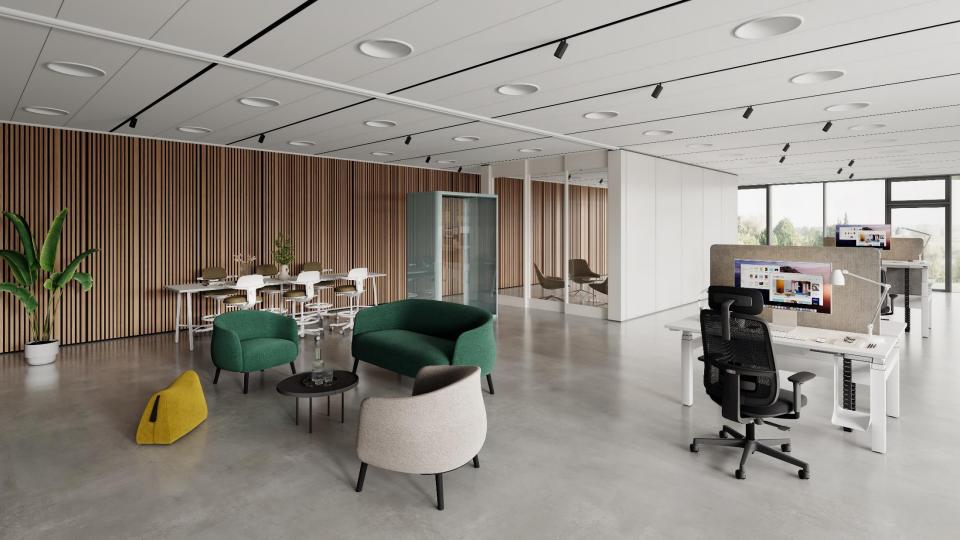

# Comfortable Fashionable

Tulip provides comfortable seating and resting space for living rooms and other leisure areas, while also serving as a part of indoor decoration, adding aesthetics and atmosphere to the indoor space. The sofa comes in a variety of colors, which fits various needs and styles of space.