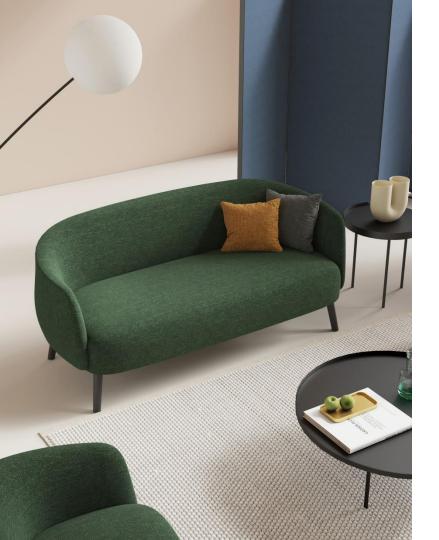

# Comfortable Fashionable

Tulip provides comfortable seating and resting space for living rooms and other leisure areas, while also serving as a part of indoor decoration, adding aesthetics and atmosphere to the indoor space. The sofa comes in a variety of colors, which fits various needs and styles of space.

Colors can bring different atmospheres and feelings to indoor spaces. The bright, vibrant, and energetic colors of Tulip add vitality and excitement to the space.

FC3502

FC3505

FC3504

FC3503

FC3501