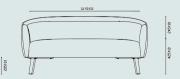

### Size & Packing

Unit: mm

#### 1 Seater

Carton size: 30"L\*28-3/4"W\*19-3/4"H(RSC)/K=K/250P Net weight(KG): 21.7 KG Gross weight(KG): 25.3 KG

Loading capacity: 20GP: 84 PCS // 40GP:192 PCS // 40HQ:240 PCS

#### 2 Seater

Carton size: 59"L\*30-1/4"W\*19-3/4"H(RSC)/K=K/275P

Net weight(KG): 36KG Gross weight(KG): 42KG

Loading capacity: 20GP: 40 PCS // 40GP:88 PCS // 40HQ:110 PCS