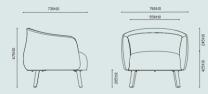

### Size & Packing

Unit: mm

#### 1 Seater

Carton size: 30"L\*28-3/4"W\*19-3/4"H(RSC)/K=K/250P Net weight(KG): 21.7 KG Gross weight(KG): 25.3 KG

Loading capacity: 20GP: 84 PCS // 40GP:192 PCS // 40HQ:240 PCS