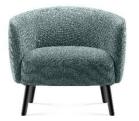

Abandoned the traditional linear design of Italian furniture, the Tulip model is characterized by its roundness, giving it a strong three-dimensional and lively appearance. The combination of various handmade details, textures and colors complement each other, adding a light and dynamic feel to the visual experience. The relaxed and compact design brings a soft, round and warm atmosphere to small and medium-sized living rooms.

# Comfortable Fashionable

Tulip provides comfortable seating and resting space for living rooms and other leisure areas, while also serving as a part of indoor decoration, adding aesthetics and atmosphere to the indoor space. The sofa comes in a variety of colors, which fits various needs and styles of space.