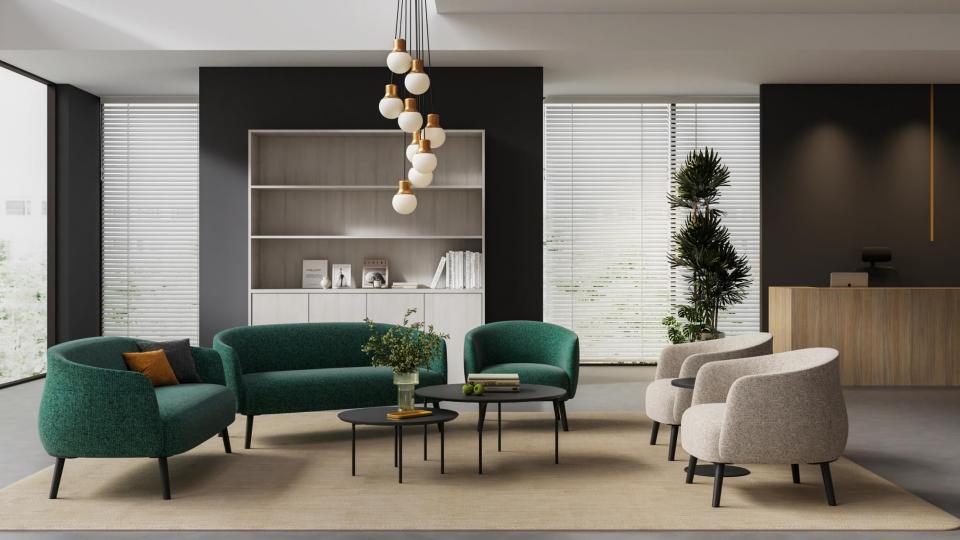

# Comfortable Fashionable

Tulip provides comfortable seating and resting space for living rooms and other leisure areas, while also serving as a part of indoor decoration, adding aesthetics and atmosphere to the indoor space. The sofa comes in a variety of colors, which fits various needs and styles of space.

Colors can bring different atmospheres and feelings to indoor spaces. The bright, vibrant, and energetic colors of Tulip add vitality and excitement to the space.

FC3502

FC3505

FC3504

FC3503

FC3501