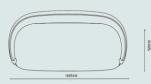

### Size & Packing

Unit: mm

#### 2 Seater

Carton size: 59"L\*30-1/4"W\*19-3/4"H(RSC)/K=K/275P

Net weight(KG): 36KG Gross weight(KG): 42KG

Loading capacity: 20GP: 40 PCS // 40GP:88 PCS // 40HQ:110 PCS