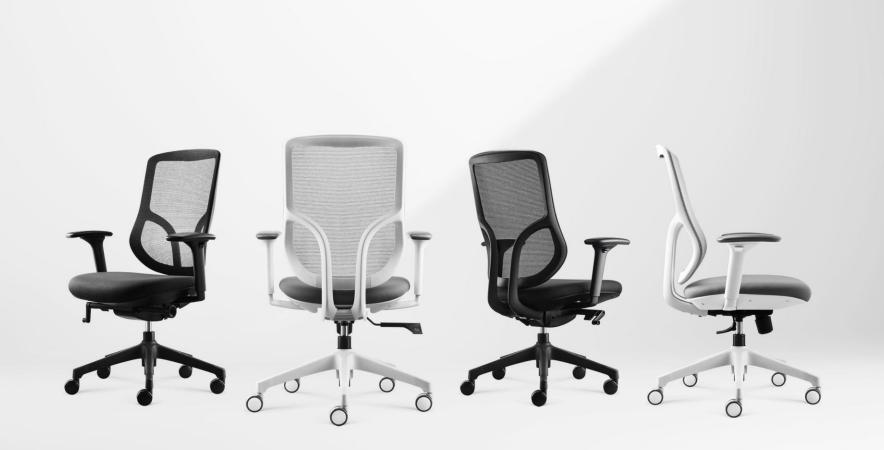

### Simple & Elegant

CHIC obtains both functionality and beauty. The appearance is simple and stylish. The curved structure brings you the feeling of elegance and light. Combined with the suspended backrest, it brings CHIC a unique identification feature. The curvature of the elastic mesh backrest supports sacrum steadily, allowing your spine to maintain a natural "S" shape, forming a strong and comfortable support for your spine.

### Fit in various spaces

CHIC's offers 2 color options for backrest frames and 3 color options for mesh which makes CHIC integrated in any space easily . Whether it's for office, conference room or home, CHIC's exquisite and elegant design with simple style could create a free and relaxing atmosphere for you.

### Healthy sitting, stable support

CHIC obtains excellent ergonomic performance and high durability. The backrest naturally fits the three ergonomic areas-the sacrum, thoracic spine and scapula with adaption to the body micro-motion. When you sit down, you weight is distributed evenly on the chair which can reduce your stress and encourage you to exercise which are the keys to maintain healthy blood circulation and concentration.