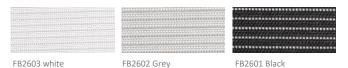

#### Backrest mesh

| FC3201 Dark grey | FC3202 Grey |
|------------------|-------------|
|                  |             |