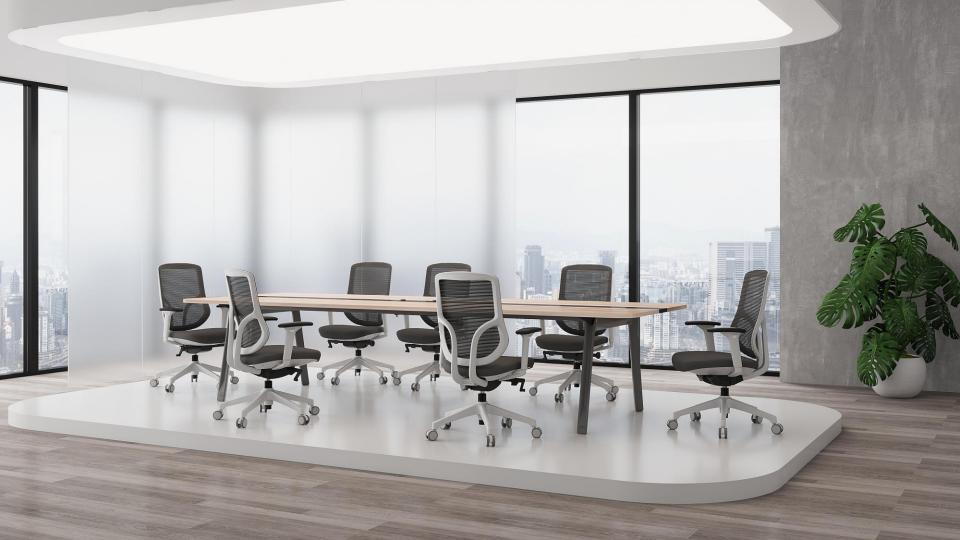

### Fit in various spaces

CHIC's offers 2 color options for backrest frames and 3 color options for mesh which makes CHIC integrated in any space easily . Whether it's for office, conference room or home, CHIC's exquisite and elegant design with simple style could create a free and relaxing atmosphere for you.