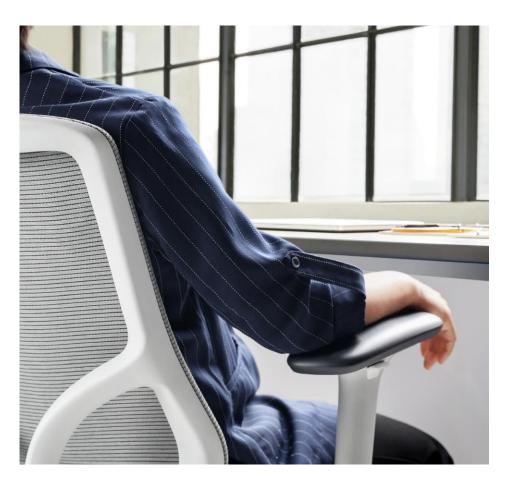

### Comfortable support

The armrests are important element of the chair. CHIC adopts an aerodynamic structure with a simple and stylish appearance. It has a soft PU cover, which can be adjusted up and down, forward and backward, and left and right which can easily provide perfect support for your arms.

Up & Down

Forward&Backward

Left & Right