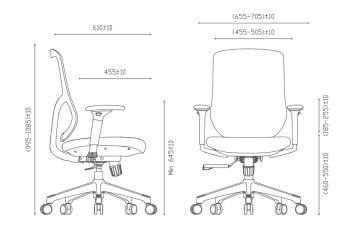

#### Seat height adjustment

The adjustable stroke of the lever under the seat is 465mm-535mm

Back tilt tension adjustment

Rotate the lever to adjust the back tilt tension

#### D258NM

Carton size : 31"L\*12-3/4"W\*24-3/4"H Carton capacity : 1pcs Net weight : 13.8KG Gross weight : 16.5KG Loading capacity : 20GP: 175PCS 40GP: 366PCS 40HQ: 420PCS