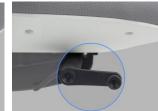

### Easy to Adjust

The newly developed mechanism can achieve 4 locking positions to meet the needs of different tilting. You only need to turn the knob next to the seat (in any direction) to easily switch between work and rest mode.

#### Seat height adjustment

The adjustable stroke of the lever under the seat is 465mm-535mm

Back tilt tension adjustment

Rotate the lever to adjust the back tilt tension