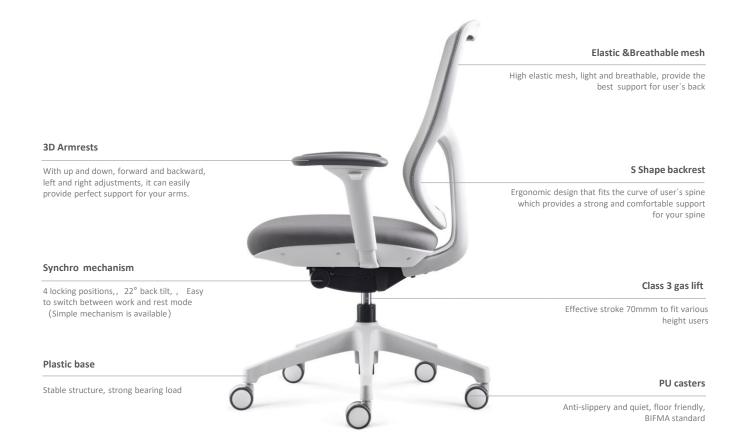

### Simple & Elegant

CHIC obtains both functionality and beauty. The appearance is simple and stylish. The curved structure brings you the feeling of elegance and light. Combined with the suspended backrest, it brings CHIC a unique identification feature. The curvature of the elastic mesh backrest supports sacrum steadily, allowing your spine to maintain a natural "S" shape, forming a strong and comfortable support for your spine.

### Healthy sitting, stable support

CHIC obtains excellent ergonomic performance and high durability. The backrest naturally fits the three ergonomic areas-the sacrum, thoracic spine and scapula with adaption to the body micro-motion. When you sit down, you weight is distributed evenly on the chair which can reduce your stress and encourage you to exercise which are the keys to maintain healthy blood circulation and concentration.

### Comfortable support

The armrests are important element of the chair. CHIC adopts an aerodynamic structure with a simple and stylish appearance. It has a soft PU cover, which can be adjusted up and down, forward and backward, and left and right which can easily provide perfect support for your arms.

### Easy to Adjust

The newly developed mechanism can achieve 4 locking positions to meet the needs of different tilting. You only need to turn the knob next to the seat (in any direction) to easily switch between work and rest mode.

#### Seat height adjustment

The adjustable stroke of the lever under the seat is 465mm-535mm

Back tilt tension adjustment

Rotate the lever to adjust the back tilt tension