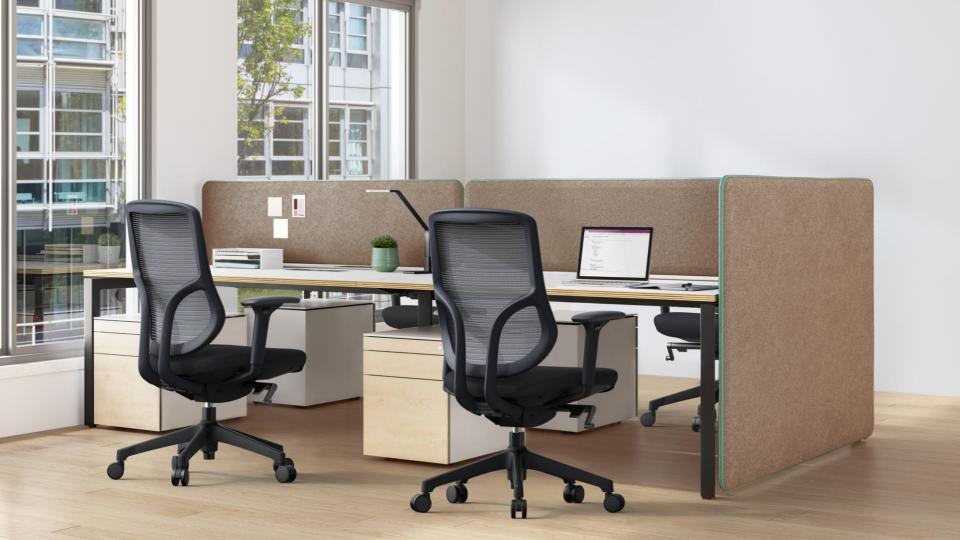

### Fit in various spaces

CHIC's offers 2 color options for backrest frames and 3 color options for mesh which makes CHIC integrated in any space easily . Whether it's for office, conference room or home, CHIC's exquisite and elegant design with simple style could create a free and relaxing atmosphere for you.