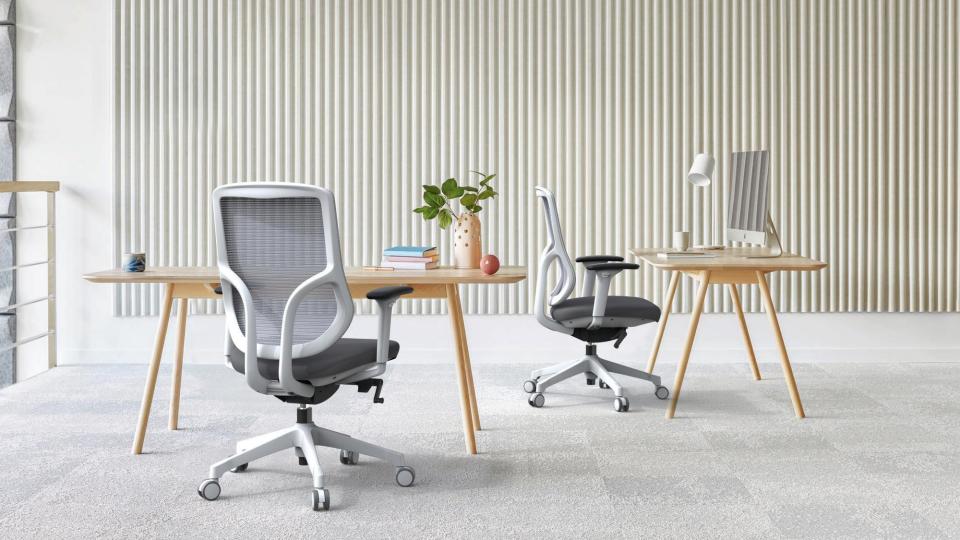

### Fit in various spaces

CHIC's offers 2 color options for backrest frames and 3 color options for mesh which makes CHIC integrated in any space easily . Whether it's for office, conference room or home, CHIC's exquisite and elegant design with simple style could create a free and relaxing atmosphere for you.

### Healthy sitting, stable support

CHIC obtains excellent ergonomic performance and high durability. The backrest naturally fits the three ergonomic areas-the sacrum, thoracic spine and scapula with adaption to the body micro-motion. When you sit down, you weight is distributed evenly on the chair which can reduce your stress and encourage you to exercise which are the keys to maintain healthy blood circulation and concentration.