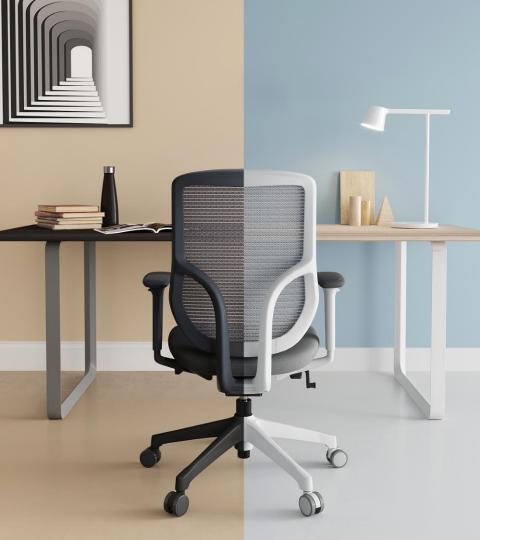

### Fit in various spaces

CHIC's offers 2 color options for backrest frames and 3 color options for mesh which makes CHIC integrated in any space easily . Whether it's for office, conference room or home, CHIC's exquisite and elegant design with simple style could create a free and relaxing atmosphere for you.

#### **Backrest frame**

White

Dark blue

#### Backrest mesh

| FC3201 Dark grey | FC3202 Grey |
|------------------|-------------|
|                  |             |