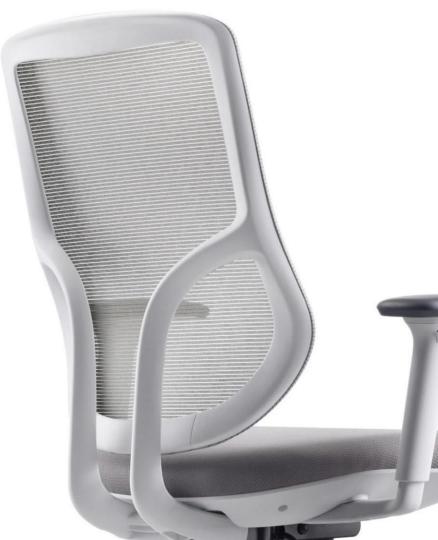

### Simple & Elegant

CHIC obtains both functionality and beauty. The appearance is simple and stylish. The curved structure brings you the feeling of elegance and light. Combined with the suspended backrest, it brings CHIC a unique identification feature. The curvature of the elastic mesh backrest supports sacrum steadily, allowing your spine to maintain a natural "S" shape, forming a strong and comfortable support for your spine.

### Healthy sitting, stable support

CHIC obtains excellent ergonomic performance and high durability. The backrest naturally fits the three ergonomic areas-the sacrum, thoracic spine and scapula with adaption to the body micro-motion. When you sit down, you weight is distributed evenly on the chair which can reduce your stress and encourage you to exercise which are the keys to maintain healthy blood circulation and concentration.