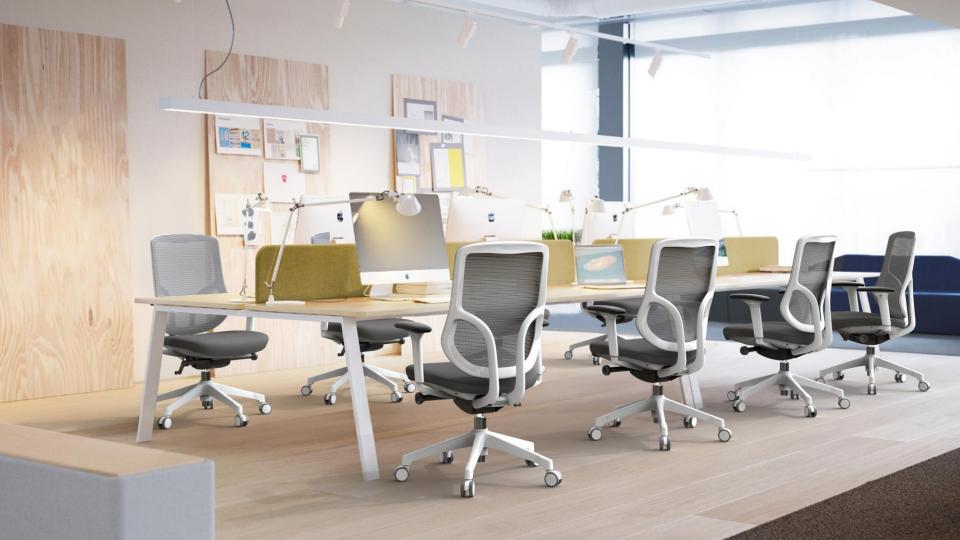

### Fit in various spaces

CHIC's offers 2 color options for backrest frames and 3 color options for mesh which makes CHIC integrated in any space easily . Whether it's for office, conference room or home, CHIC's exquisite and elegant design with simple style could create a free and relaxing atmosphere for you.