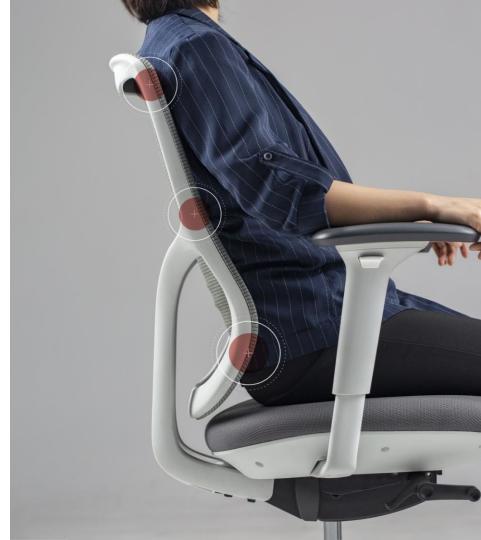

### Healthy sitting, stable support

CHIC obtains excellent ergonomic performance and high durability. The backrest naturally fits the three ergonomic areas-the sacrum, thoracic spine and scapula with adaption to the body micro-motion. When you sit down, you weight is distributed evenly on the chair which can reduce your stress and encourage you to exercise which are the keys to maintain healthy blood circulation and concentration.

### Simple & Elegant

CHIC obtains both functionality and beauty. The appearance is simple and stylish. The curved structure brings you the feeling of elegance and light. Combined with the suspended backrest, it brings CHIC a unique identification feature. The curvature of the elastic mesh backrest supports sacrum steadily, allowing your spine to maintain a natural "S" shape, forming a strong and comfortable support for your spine.