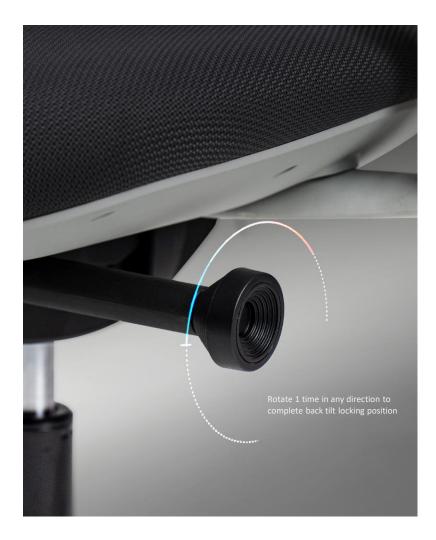

### Easy to Adjust

The newly developed mechanism can achieve 4 locking positions to meet the needs of different tilting. You only need to turn the knob next to the seat (in any direction) to easily switch between work and rest mode.

#### Seat height adjustment

The adjustable stroke of the lever under the seat is 465mm-535mm

Back tilt tension adjustment

Rotate the lever to adjust the back tilt tension