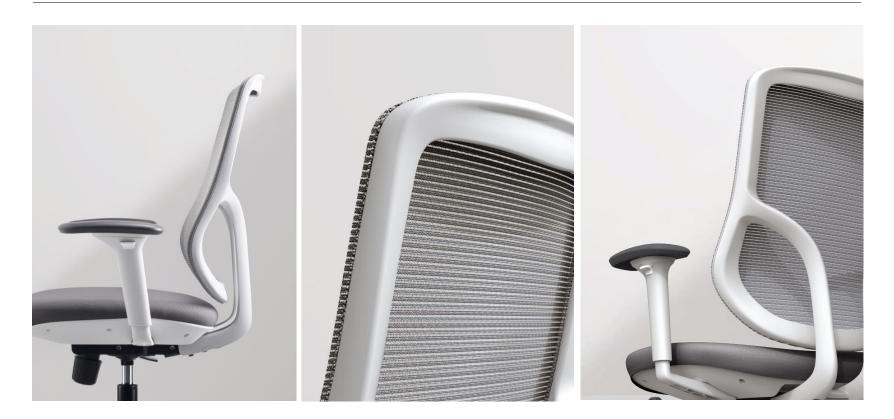

### Comfortable support

The armrests are important element of the chair. CHIC adopts an aerodynamic structure with a simple and stylish appearance. It has a soft PU cover, which can be adjusted up and down, forward and backward, and left and right which can easily provide perfect support for your arms.

Up & Down

Forward&Backward

Left & Right