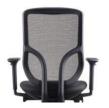

### Simple & Elegant

CHIC obtains both functionality and beauty. The appearance is simple and stylish. The curved structure brings you the feeling of elegance and light. Combined with the suspended backrest, it brings CHIC a unique identification feature. The curvature of the elastic mesh backrest supports sacrum steadily, allowing your spine to maintain a natural "S" shape, forming a strong and comfortable support for your spine.

### Healthy sitting, stable support

CHIC obtains excellent ergonomic performance and high durability. The backrest naturally fits the three ergonomic areas-the sacrum, thoracic spine and scapula with adaption to the body micro-motion. When you sit down, you weight is distributed evenly on the chair which can reduce your stress and encourage you to exercise which are the keys to maintain healthy blood circulation and concentration.