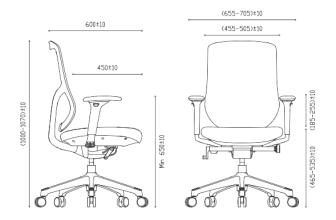

#### Seat height adjustment

The adjustable stroke of the lever under the seat is 465mm-535mm

Back tilt tension adjustment

Rotate the lever to adjust the back tilt tension

#### D258SM

Carton size : 31"L\*12-3/4"W\*24-3/4"H Carton capacity : 1pcs Net weight : 15.0KG Gross weight : 17.7KG Loading capacity : 20GP: 175PCS 40GP: 366PCS 40HQ: 420PCS