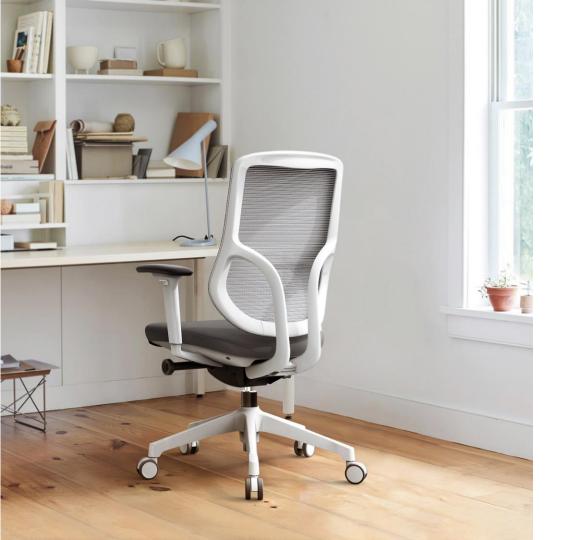

### Simple & Elegant

CHIC obtains both functionality and beauty. The appearance is simple and stylish. The curved structure brings you the feeling of elegance and light. Combined with the suspended backrest, it brings CHIC a unique identification feature. The curvature of the elastic mesh backrest supports sacrum steadily, allowing your spine to maintain a natural "S" shape, forming a strong and comfortable support for your spine.

### Comfortable support

The armrests are important element of the chair. CHIC adopts an aerodynamic structure with a simple and stylish appearance. It has a soft PU cover, which can be adjusted up and down, forward and backward, and left and right which can easily provide perfect support for your arms.