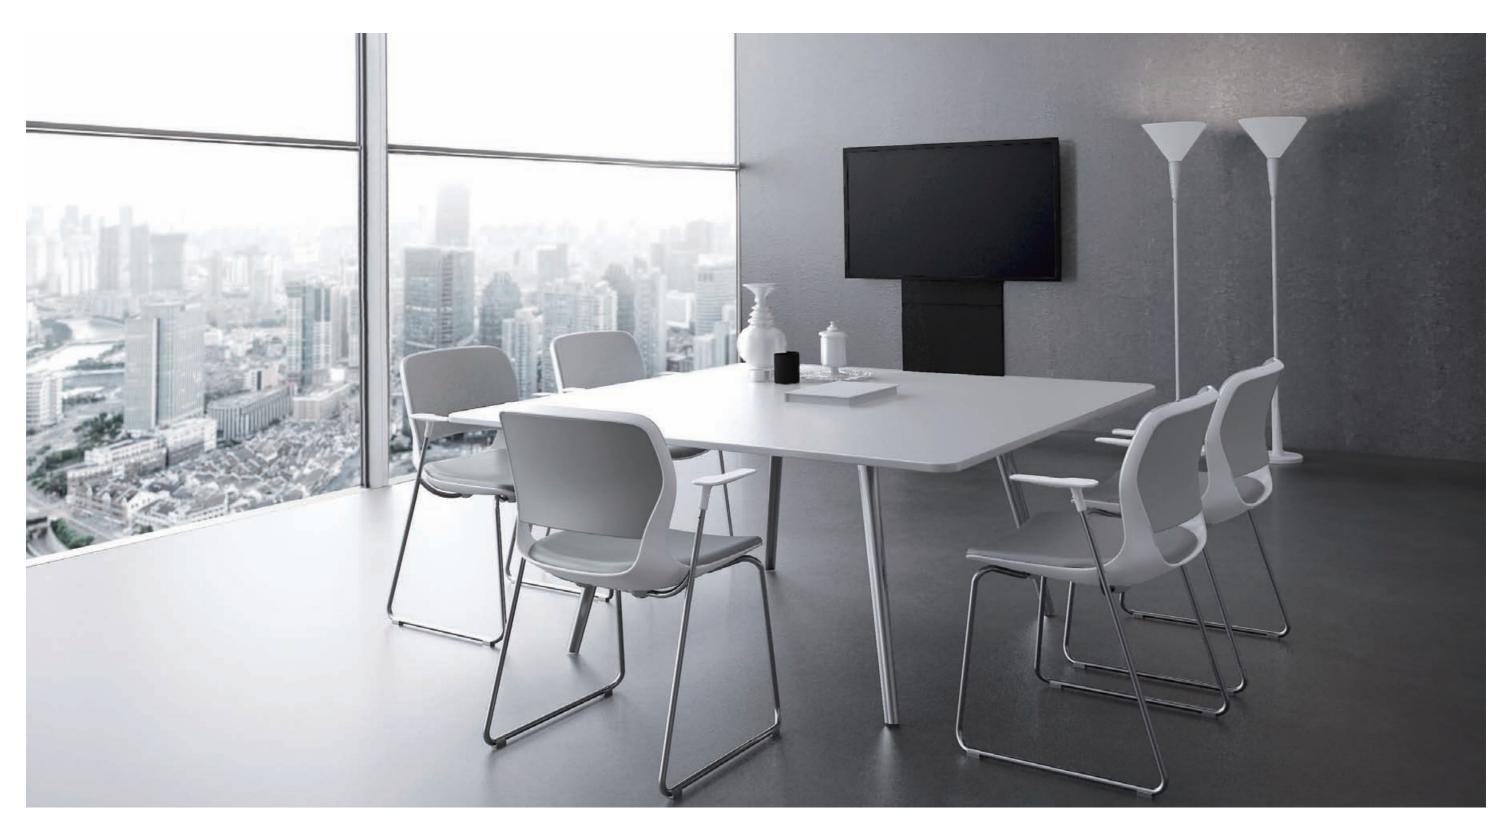

## VERSATILITY AND FLEXIBILITY

The ACE chair is adaptable to a large variety of different leg frames and configurations. Essential yet recognizable visual language perfectly matches both contract and domestic environments.

ACE座椅能适用于多样化的椅脚支架,出众而易辨识的视觉语言使ACE更加完美地融合到办公与居家环境。