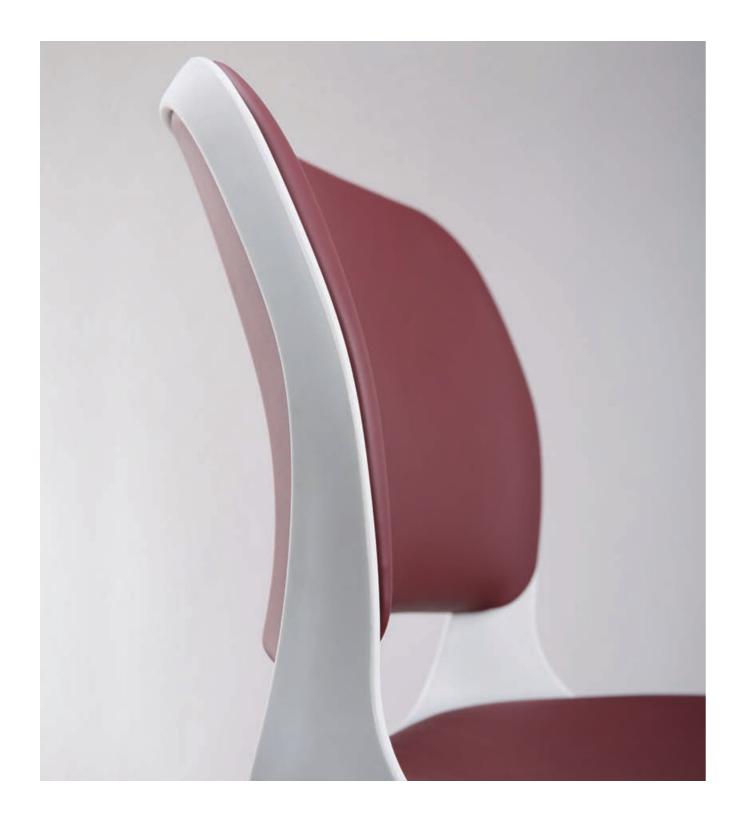

### FABRIC UPHOLSTERY BRINGS MORE AFFINITY AND USER-FRIENDLY

The open lumbar area and flexible back allow a user to sit in the most comfortable posture. Inner structure of the back cushion follows the body's natural movement and maximized flexibility.

弹性靠背与敞开的腰部设计,充分考虑到了使用者获得最 舒适的坐姿。软靠背的内部结构设计,使其很好地适应身 体的自然倚靠动作,灵活性得到最大化。