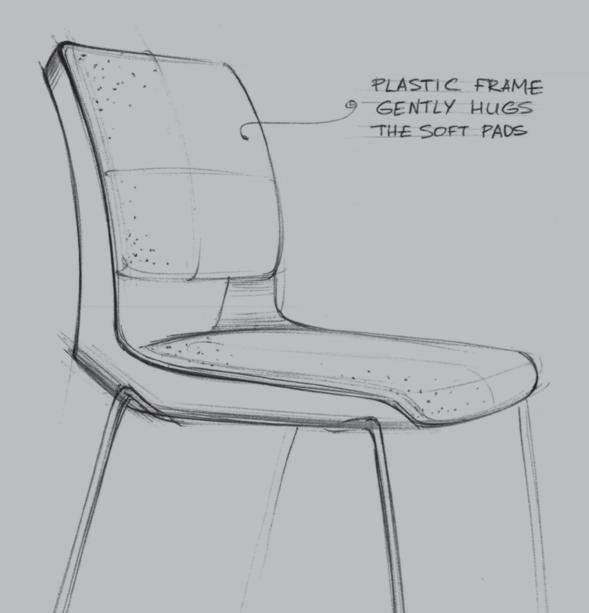

### FABRIC UPHOLSTERY BRINGS MORE AFFINITY AND USER-FRIENDLY

The open lumbar area and flexible back allow a user to sit in the most comfortable posture. Inner structure of the back cushion follows the body's natural movement and maximized flexibility.

弹性靠背与敞开的腰部设计,充分考虑到了使用者获得最 舒适的坐姿。软靠背的内部结构设计,使其很好地适应身 体的自然倚靠动作,灵活性得到最大化。

## CHARMING AND ARISTOCRATIC ATMOSPHERE

The PU material gives ACE an aristocratic temperament, seamless splicing technology makes the chair more perfect, more classic.

PERFECT SUPPORT
FOR THE BODY,