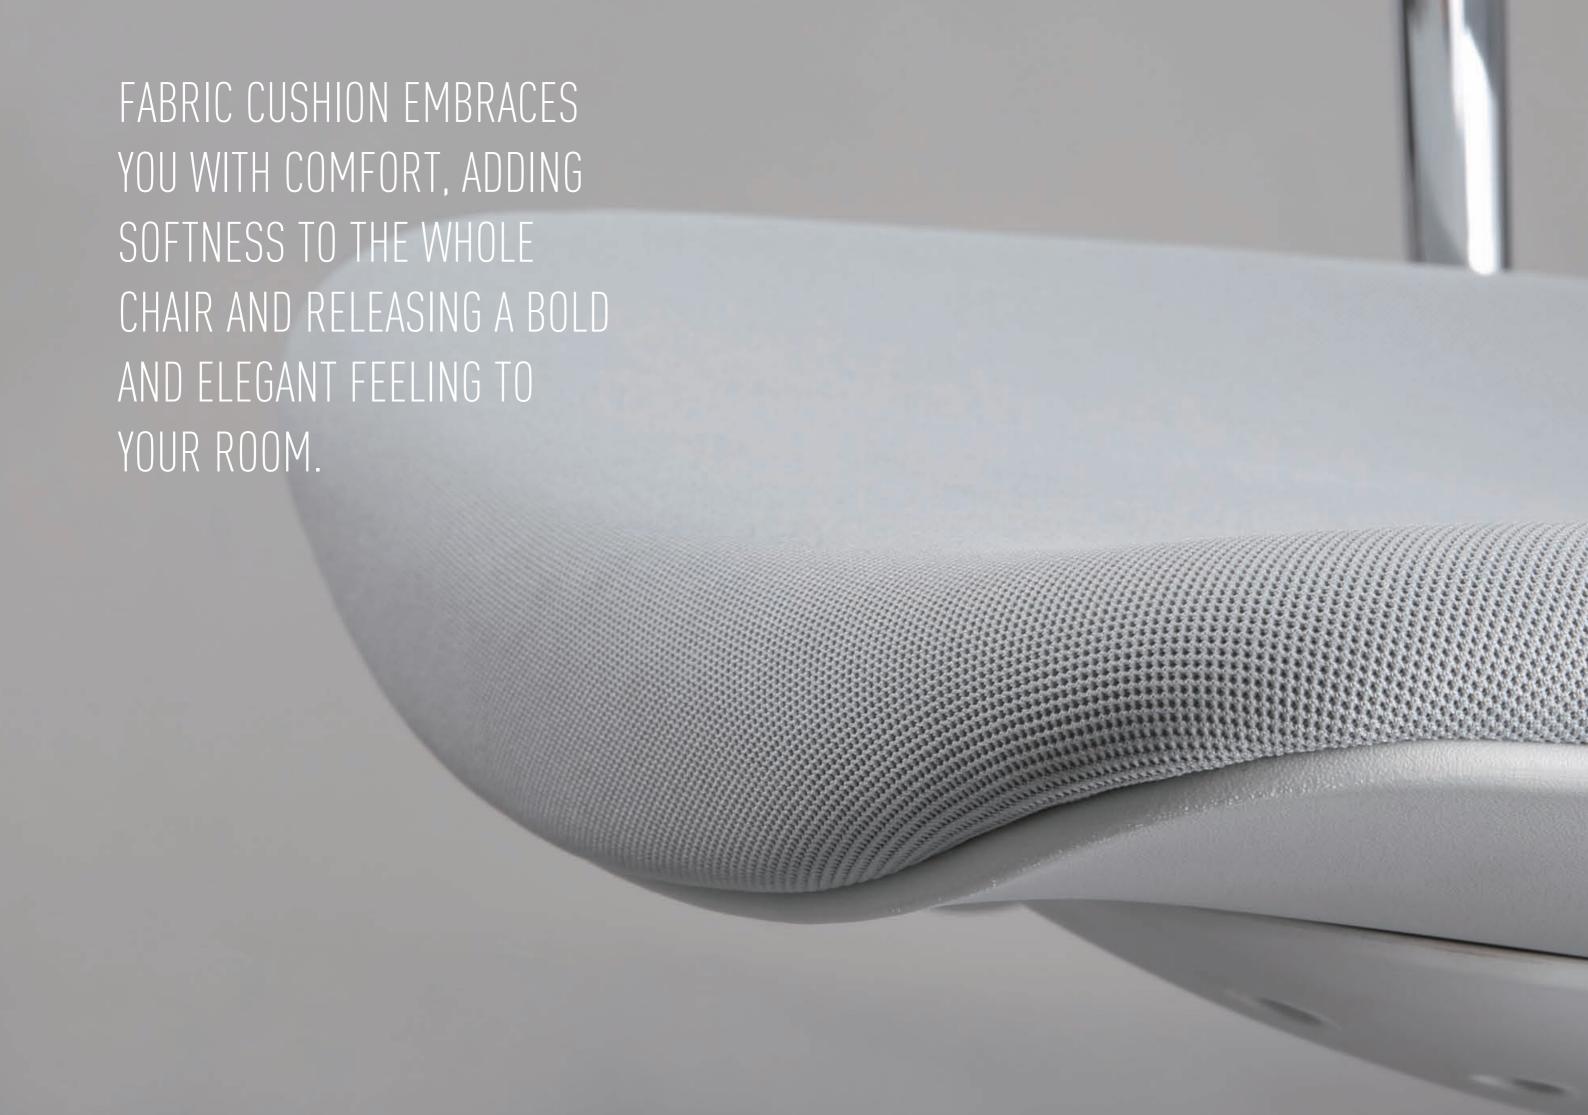

### FABRIC UPHOLSTERY BRINGS MORE AFFINITY AND USER-FRIENDLY

The open lumbar area and flexible back allow a user to sit in the most comfortable posture. Inner structure of the back cushion follows the body's natural movement and maximized flexibility.

弹性靠背与敞开的腰部设计,充分考虑到了使用者获得最 舒适的坐姿。软靠背的内部结构设计,使其很好地适应身 体的自然倚靠动作,灵活性得到最大化。