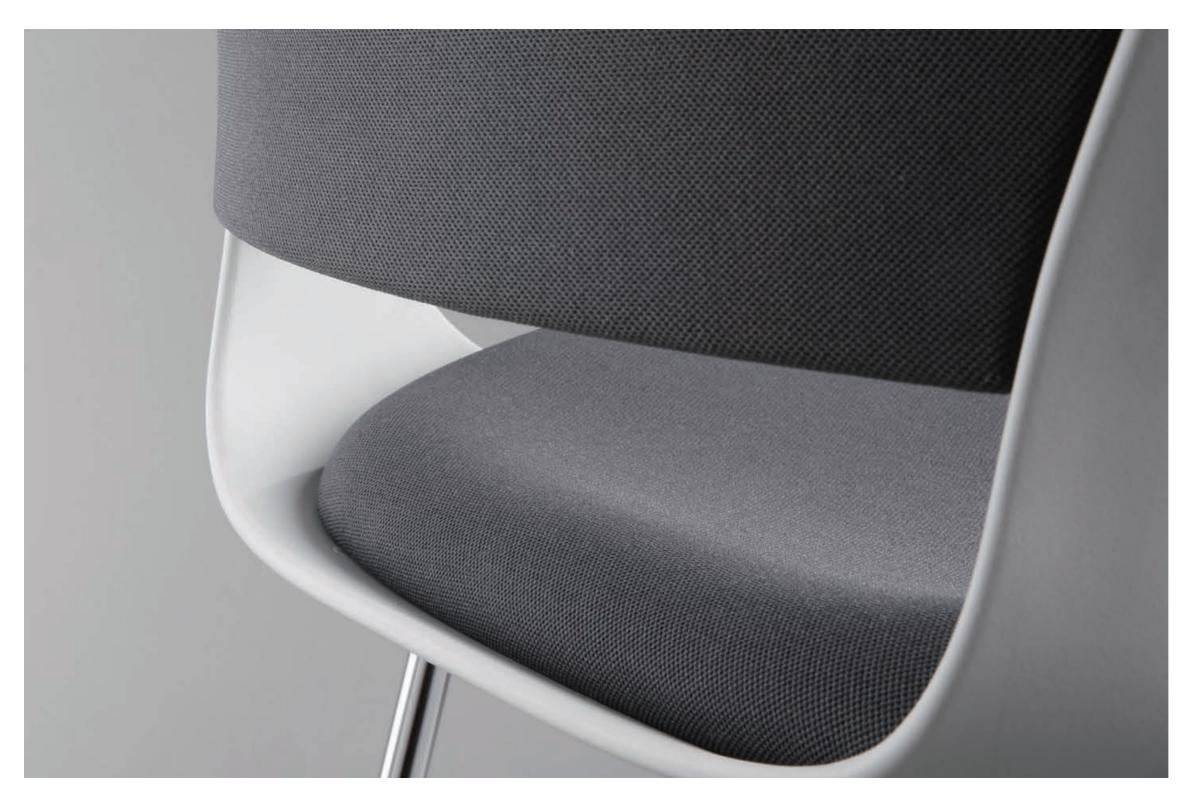

### FABRIC UPHOLSTERY BRINGS MORE AFFINITY AND USER-FRIENDLY

The open lumbar area and flexible back allow a user to sit in the most comfortable posture. Inner structure of the back cushion follows the body's natural movement and maximized flexibility.

弹性靠背与敞开的腰部设计,充分考虑到了使用者获得最 舒适的坐姿。软靠背的内部结构设计,使其很好地适应身 体的自然倚靠动作,灵活性得到最大化。