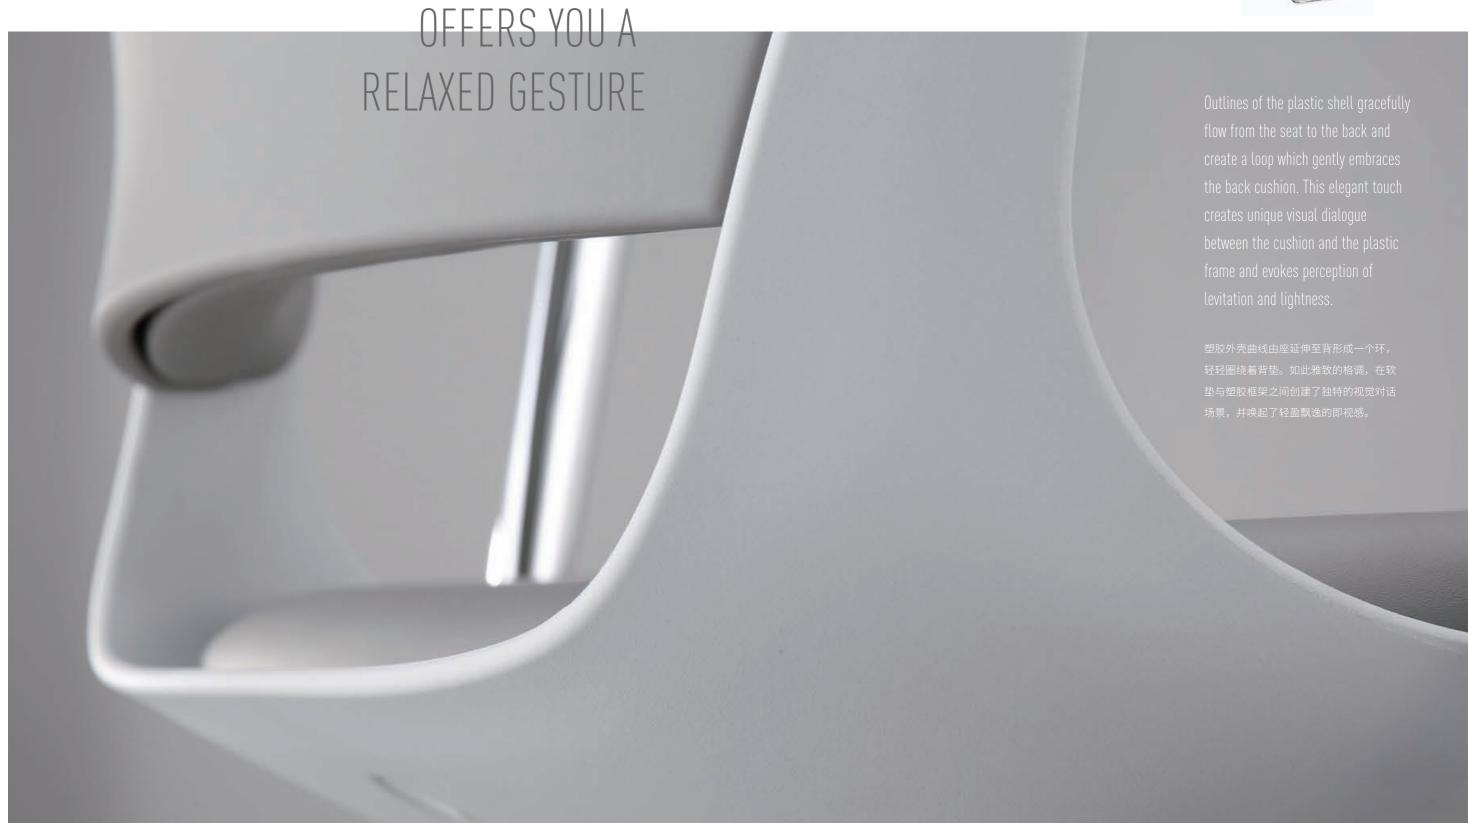

### FABRIC UPHOLSTERY BRINGS MORE AFFINITY AND USER-FRIENDLY

The open lumbar area and flexible back allow a user to sit in the most comfortable posture. Inner structure of the back cushion follows the body's natural movement and maximized flexibility.

弹性靠背与敞开的腰部设计,充分考虑到了使用者获得最 舒适的坐姿。软靠背的内部结构设计,使其很好地适应身 体的自然倚靠动作,灵活性得到最大化。