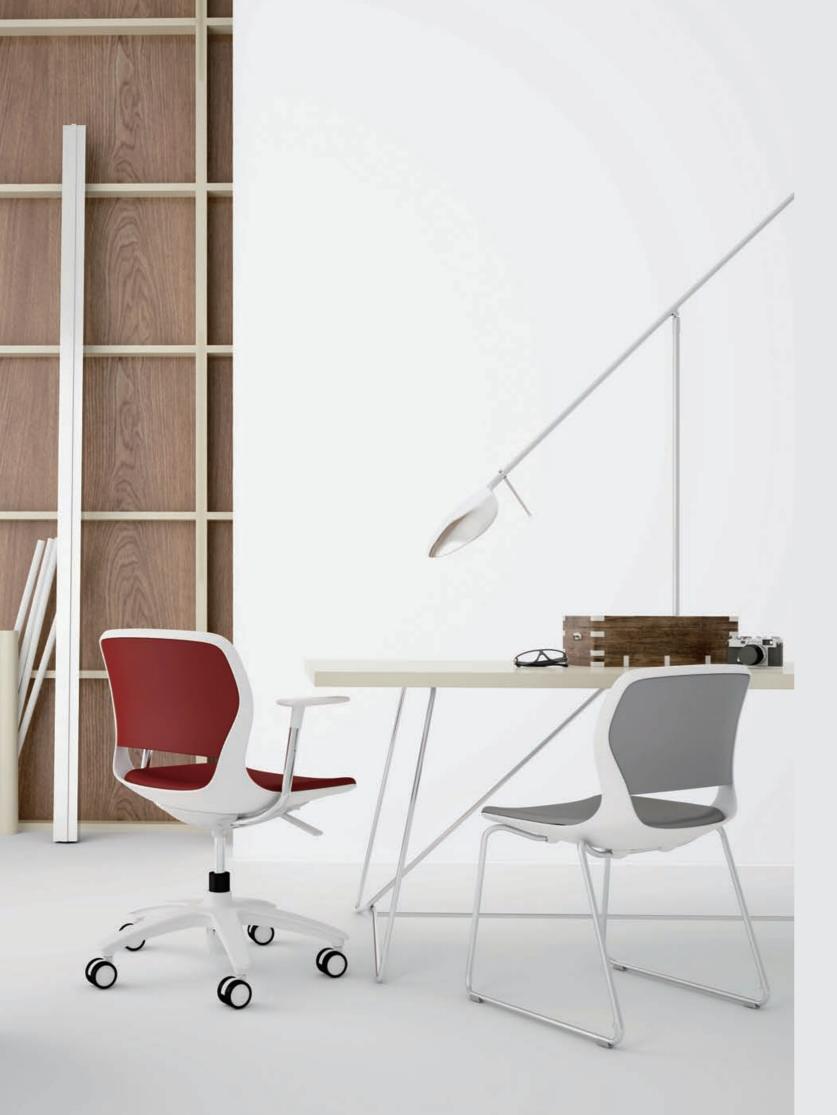

## VERSATILITY AND FLEXIBILITY

The ACE chair is adaptable to a large variety of different leg frames and configurations. Essential yet recognizable visual language perfectly matches both contract and domestic environments.

ACE座椅能适用于多样化的椅脚支架,出众而易辨识的视觉语言使ACE更加完美地融合到办公与居家环境。

### FABRIC UPHOLSTERY BRINGS MORE AFFINITY AND USER-FRIENDLY

The open lumbar area and flexible back allow a user to sit in the most comfortable posture. Inner structure of the back cushion follows the body's natural movement and maximized flexibility.

弹性靠背与敞开的腰部设计,充分考虑到了使用者获得最 舒适的坐姿。软靠背的内部结构设计,使其很好地适应身 体的自然倚靠动作,灵活性得到最大化。