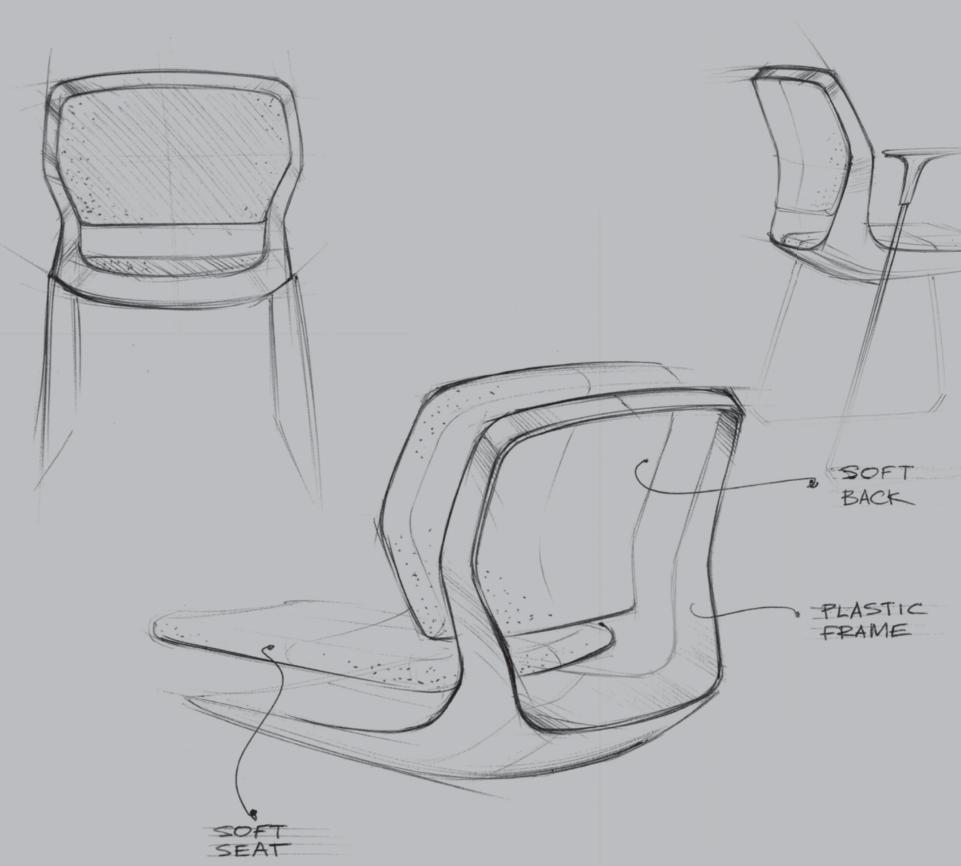

## VERSATILITY AND FLEXIBILITY

The ACE chair is adaptable to a large variety of different leg frames and configurations. Essential yet recognizable visual language perfectly matches both contract and domestic environments.

ACE座椅能适用于多样化的椅脚支架,出众而易辨识的视觉语言使ACE更加完美地融合到办公与居家环境。

### FABRIC UPHOLSTERY BRINGS MORE AFFINITY AND USER-FRIENDLY

The open lumbar area and flexible back allow a user to sit in the most comfortable posture. Inner structure of the back cushion follows the body's natural movement and maximized flexibility.

弹性靠背与敞开的腰部设计,充分考虑到了使用者获得最 舒适的坐姿。软靠背的内部结构设计,使其很好地适应身 体的自然倚靠动作,灵活性得到最大化。