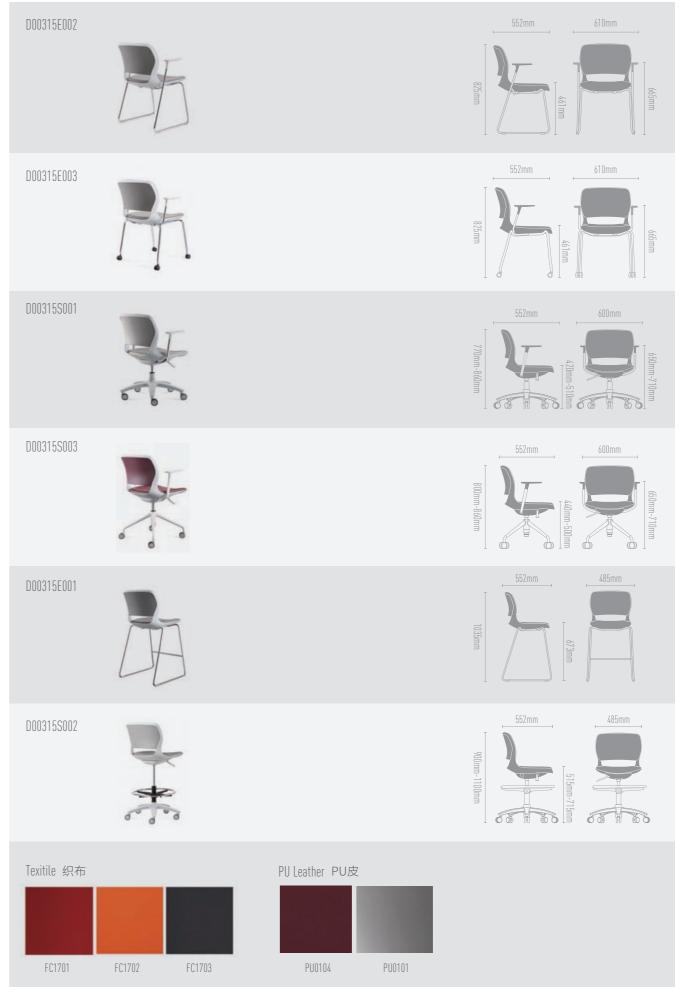

Y



The ACE chair is adaptable to a large variety of different leg frames and configurations. Essential yet recognizable visual language perfectly matches both contract and domestic environments.

ACE座椅能适用于多样化的椅脚支架,出众而易辨识的视觉语言使ACE更加完美地融合到办公与居家环境。





### FABRIC UPHOLSTERY BRINGS MORE AFFINITY AND USER-FRIENDLY







The open lumbar area and flexible back allow a user to sit in the most comfortable posture. Inner structure of the back cushion follows the body's natural movement and maximized flexibility.

弹性靠背与敞开的腰部设计,充分考虑到了使用者获得最 舒适的坐姿。软靠背的内部结构设计,使其很好地适应身 体的自然倚靠动作,灵活性得到最大化。

## CHARMING AND ARISTOCRATIC ATMOSPHERE







The PU material gives ACE an aristocratic temperament, seamless splicing technology makes the chair more perfect, more classic.



PERFECT SUPPORT
FOR THE BODY,