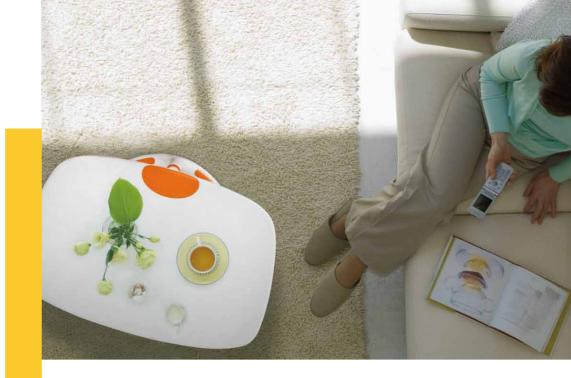

最大承重: 30KG Maximum carriage weight: ≤30KG

将Lifty携带到沙发边或床边,配上一本书,一杯咖啡,享受这一刻属于自己的空间。

Put Lifty aside sofa, bed or anywhere with a cup of coffee and your favorite books on it, enjoy the moment!

LIFTY 体态轻盈, 方便移动, 桌面可根据用户体型调节到合适高度, 保护颈椎健康。让你轻松拥有个人空间, 乐享全新生活方式。

The height adjustable functionality and mobility design of the lifty table has a work surface which is large enough for any size of laptop, it helps people create a contemporary personal space in anywhere.