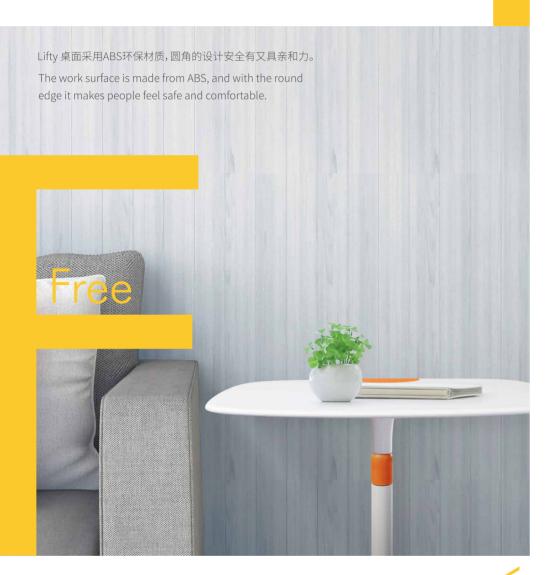

最大承重: 30KG Maximum carriage weight: ≤30KG

将Lifty携带到沙发边或床边,配上一本书,一杯咖啡,享受这一刻属于自己的空间。

Put Lifty aside sofa, bed or anywhere with a cup of coffee and your favorite books on it, enjoy the moment!

LIFTY 体态轻盈, 方便移动, 桌面可根据用户体型调节到合适高度, 保护颈椎健康。让你轻松拥有个人空间, 乐享全新生活方式。

The height adjustable functionality and mobility design of the lifty table has a work surface which is large enough for any size of laptop, it helps people create a contemporary personal space in anywhere.