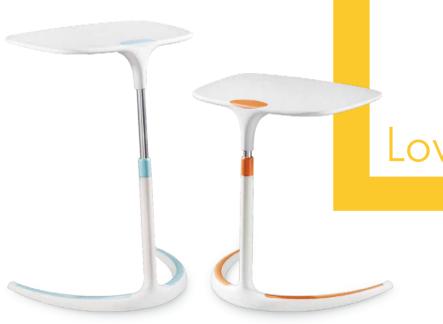

## LiftyT503

Enjoy your personal moment with Lifty.

一款可随意升降,体态轻盈的现代边桌。

一款可随意升降,体态轻盈的现代边桌。 Enjoy your personal moment with Lifty.

重量: 5.53KG Weight: 5.53KG 高度: 635-820MM Height: 635-820MM 宽度: 445MM Width: 445MM 长度: 612MM Length: 612MM

最大承重: 30KG Maximum carriage weight: ≤30KG

将Lifty携带到沙发边或床边,配上一本书,一杯咖啡,享受这一刻属于自己的空间。

Put Lifty aside sofa, bed or anywhere with a cup of coffee and your favorite books on it, enjoy the moment!

LIFTY 体态轻盈, 方便移动, 桌面可根据用户体型调节到合适高度, 保护颈椎健康。让你轻松拥有个人空间, 乐享全新生活方式。

The height adjustable functionality and mobility design of the lifty table has a work surface which is large enough for any size of laptop, it helps people create a contemporary personal space in anywhere.