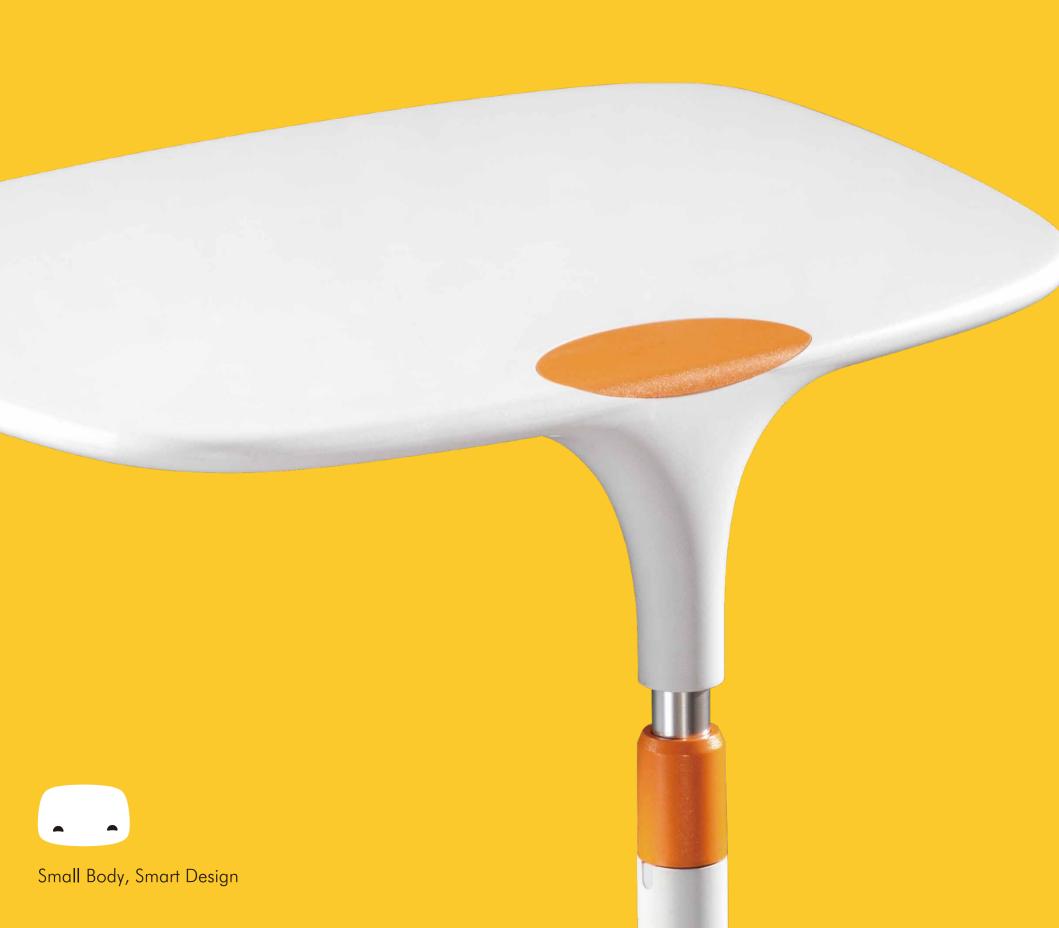

## LiftyT503

Enjoy your personal moment with Lifty.

一款可随意升降,体态轻盈的现代边桌。

一款可随意升降,体态轻盈的现代边桌。 Enjoy your personal moment with Lifty.

重量: 5.53KG Weight: 5.53KG 高度: 635-820MM Height: 635-820MM 宽度: 445MM Width: 445MM 长度: 612MM Length: 612MM

最大承重: 30KG Maximum carriage weight: ≤30KG

将Lifty携带到沙发边或床边,配上一本书,一杯咖啡,享受这一刻属于自己的空间。

Put Lifty aside sofa, bed or anywhere with a cup of coffee and your favorite books on it, enjoy the moment!

LIFTY 体态轻盈, 方便移动, 桌面可根据用户体型调节到合适高度, 保护颈椎健康。让你轻松拥有个人空间, 乐享全新生活方式。

The height adjustable functionality and mobility design of the lifty table has a work surface which is large enough for any size of laptop, it helps people create a contemporary personal space in anywhere.